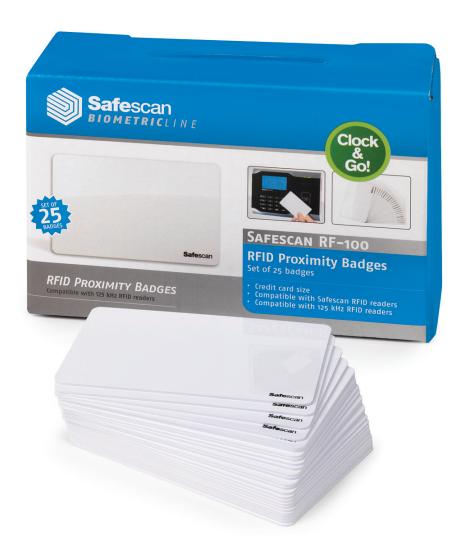

### RFID PROXIMITY BADGE

#### SET OF 25 RFID BADGES

RFID badges for Safescan time registration systems with RFID badge reader, come with a set of 5 high-quality cards as standard. Is your company growing fast, and do you need additional cards for new employees? Has a card been lost or damaged? You can always order additional copies in sets of 25. These badges are compatible with all Safescan time registration systems (TA-655, TA-810, TA-855, TA-910 and TA-955) and immediately deliverable from stock.

- Set of 25 badges
- RFID proximity badge 125kHz
- Reading distance: 7 cm
- Dimensions: 85 x 54 mm
- Compatible with Safescan TA-655, TA-810, TA-855, TA-910 and TA-955