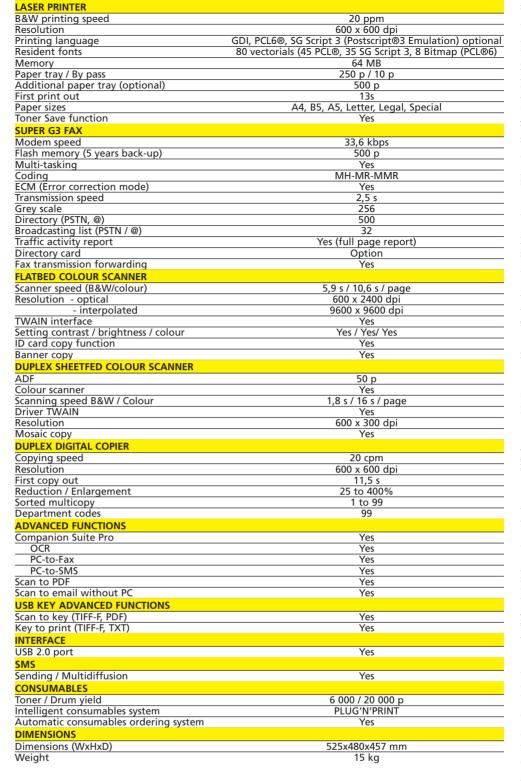

TNR 370 – Black Toner Cartridge Autonomy up to 6000 pages

DRM 370 - Drum Autonomy: up to 20000 pages

The purpose of the International Energy STAR® Program is to promote the development and popularization of energy-efficient office equipment. As an Energy STAR® Partner, Sagem has determined that this product meets the Energy STAR® guidelines for energy efficiency.