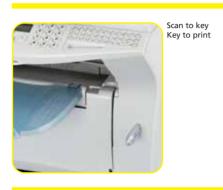

The "key to" and "scan to" functions simplify your everyday life, allowing you to print files and scan paper documents at the push of a button without the need for a PC.

To increase safety, we've added 2 new functions: Fax Transmission Forwarding and Department codes to give you constant control over the use of your MF.