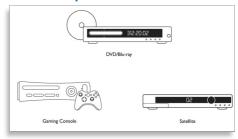

# Component video adapter

to connect your PicoPix pocket projector to your DVD/Blu-ray player, Sat-receiver or Gaming Consoles

## Connectivity

• Get excellent video quality from your pocket projector