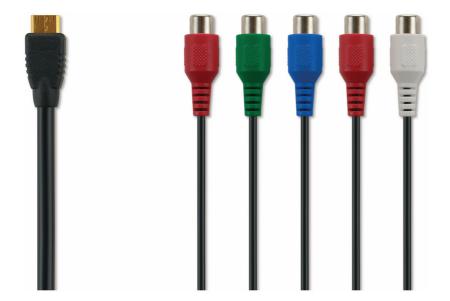

# Component video adapter

to connect your PicoPix pocket projector to your DVD/Blu-ray player, Sat-receiver or Gaming Consoles

## **Connectivity**

Connects any device using a component video out connection for an enhanced video performance of your PicoPix pocket projector. Additional component video and stereo audio cable needed. Not included.