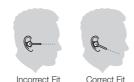

## **Adjusting the Fit**

For optimal voice clarity, point the boom towards the corner of your mouth. The eartip can also be rotated on speaker housing to better fit the contours of your ear. If the earpiece still feels unstable, then change the eartip to a different size.

#### How to Install a Different Gel Eartip

- 1 To remove the eartip, hold the stabilizer loop and gently pull the eartip off the speaker housing.
- 2 To fit a new eartip, position the eartip over the speaker housing and gently press down on the eartip.