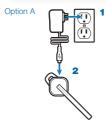

#### Option A: Using the AC Charger

- 1 Plug the AC charger into a power outlet.
- 2 Connect the AC charger to the charging jack on the earpiece.