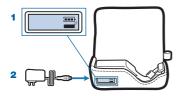

### Recharging the Battery Inside the Case

The charging case provides two full charges to your earpiece before the battery within the case requires recharging.

- To check the battery status of the case, refer to the LCD display.
  - If the battery icon is flashing, or the display is blank, you have to recharge the case before you can use it to charge your earpiece.
- 2 Plug the AC charger to power source before connecting to the charging jack on the side of the case.

While the case is recharging, the LCD battery icon (above the case image) flashes to indicate charge level.