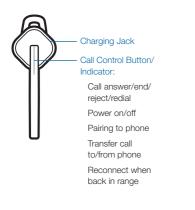

## **Pairing Your Earpiece**

# How to Pair Your Phone with Your Earpiece for the First Time

- Turn on the Bluetooth feature on your phone.
- 2 Turn the earpiece on.

Press and hold the call control button until the indicator flashes red/white.

- 3 Use the commands on your phone to locate and select your earpiece.
  9xxPlantronics.
- 4 If prompted for the PIN code or Passkey, enter 0000.

Pairing is successful when the indicator on your earpiece flashes white.

**NOTE** If your phone supports Secure Simple Pairing (SSP), you will not need to enter a PIN code or Passkey.

## **Earpiece Controls and Indicators**

|                                             | Action                                                                                                                       | Light                | Tone                                            |
|---------------------------------------------|------------------------------------------------------------------------------------------------------------------------------|----------------------|-------------------------------------------------|
| Turn on the earpiece                        | Press the call control button for 2 seconds.                                                                                 | Glows white.         | 4 ascending tones.                              |
| Turn off the earpiece                       | Press the call control button for 4 seconds.                                                                                 | Glows red.           | 4 descending tones.                             |
| Answer a call                               | Tap the call control button once.                                                                                            | Flashes white.       | Single low tone followed by low-low-high tones. |
|                                             | NOTE Wait until you hear the ring in                                                                                         | your earpiece to ans | swer the call.                                  |
| Reject a call and send caller to voice mail | Press the call control button for 2 seconds.                                                                                 | None                 | 1 low tone.                                     |
| End a call                                  | Tap the call control button once.                                                                                            | 1 white flash.       | 1 low tone.                                     |
| Make a call                                 | Enter the phone number on your phone and press send. The call automatically transfers to your paired and connected earpiece. | None                 | Single low tone followed by low-low-high tones. |
| Transfer a call between earpiece and phone  | While on a call, press the call control button for 2 seconds.                                                                | None                 | Single low tone followed by double low tone.    |