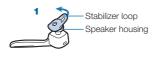

#### How to Install a Different Gel Eartip

- 1 To remove the eartip, hold the stabilizer loop and gently pull the eartip off the speaker housing.
- 2 To fit a new eartip, position the eartip over the speaker housing and gently press down on the eartip.