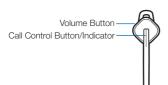

## **Earpiece Controls and Indicators**

|                                             | Action                                                                                                                       | Light                | Tone                                            |
|---------------------------------------------|------------------------------------------------------------------------------------------------------------------------------|----------------------|-------------------------------------------------|
| Turn on the earpiece                        | Press the call control button for 2 seconds.                                                                                 | Glows white.         | 4 ascending tones.                              |
| Turn off the earpiece                       | Press the call control button for 4 seconds.                                                                                 | Glows red.           | 4 descending tones.                             |
| Answer a call                               | Tap the call control button once.                                                                                            | Flashes white.       | Single low tone followed by low-low-high tones. |
|                                             | NOTE Wait until you hear the ring in                                                                                         | your earpiece to ans | swer the call.                                  |
| Reject a call and send caller to voice mail | Press the call control button for 2 seconds.                                                                                 | None                 | 1 low tone.                                     |
| End a call                                  | Tap the call control button once.                                                                                            | 1 white flash.       | 1 low tone.                                     |
| Make a call                                 | Enter the phone number on your phone and press send. The call automatically transfers to your paired and connected earpiece. | None                 | Single low tone followed by low-low-high tones. |
| Transfer a call between earpiece and phone  | While on a call, press the call control button for 2 seconds.                                                                | None                 | Single low tone followed by double low tone.    |

## **Earpiece Controls and Indicators**

|                                                             | Action                                                                                                                                     | Light              | Tone                                                                                                                                                                                                                  |
|-------------------------------------------------------------|--------------------------------------------------------------------------------------------------------------------------------------------|--------------------|-----------------------------------------------------------------------------------------------------------------------------------------------------------------------------------------------------------------------|
| Enabling or<br>disabling mute<br>(during an active<br>call) | Press volume button for 1 second.                                                                                                          | None               | Mute on: sequence starts with the low-high tones plus voice prompt "Mute On" (in English). 15 minutes later just the low-high tones advise status. Full sequence repeats every 30 minutes until Mute is de-activated. |
|                                                             |                                                                                                                                            |                    | Mute off: high-low tones followed by voice prompt "Mute Off" (in English).                                                                                                                                            |
| Adjust the volume (during an active call)                   | Tap the volume button once for each volume increment. After reaching max volume, tapping again will drop the volume to the lowest setting. | every volume level | One low tone for each volume increment change; 2 low tones at maximum volume.                                                                                                                                         |
| WARNING Do not                                              | t use the earpiece at high volumes for                                                                                                     | an extended period | of time. Doing so can cause                                                                                                                                                                                           |

## **Earpiece Controls and Indicators**

|                                     | Action                                                                                                                                                                                                                         | Light                                                | Tone                               |
|-------------------------------------|--------------------------------------------------------------------------------------------------------------------------------------------------------------------------------------------------------------------------------|------------------------------------------------------|------------------------------------|
| Check if earpiece is powered on     | Tap any button.                                                                                                                                                                                                                | 1 white flash.                                       | 1 tone.                            |
| Incoming call                       | None                                                                                                                                                                                                                           | 3 white flashes every 2 seconds.                     | 3 rapid low tones every 2 seconds. |
|                                     | NOTE If your earpiece is docked with the charging case, the earpiece icon (bottom left) and the display backlight on the case will flash when you have an incoming call. Remove the earpiece from the case to answer the call. |                                                      |                                    |
| Call in progress                    | None                                                                                                                                                                                                                           | 1 white flash every 2 seconds.                       | None                               |
| Missed call                         | None                                                                                                                                                                                                                           | 3 pink flashes<br>every 10 seconds<br>for 5 minutes. | None                               |
| Turn the online indicator on or off | While the earpiece is powered on, press and hold the volume button for 4 seconds.                                                                                                                                              | Turning on: White light brightens over 2 seconds.    | Single low tone.                   |
|                                     |                                                                                                                                                                                                                                | Turning off: White light dims over 2 seconds.        |                                    |