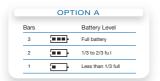

### Checking the Battery Level of Your Earpiece

Option A: The LCD display on the charging case will indicate battery level of the earpiece when the earpiece is inserted into case.

**NOTE** The Bluetooth icon on the case indicates the earpiece is connected to your phone. You can receive calls when charging.

#### **Automatic Battery Status Alerts**

When the battery charge is very low, a tone and voice prompt in English will automatically occur.

| Battery Level                                                                                | Tone                                    | Voice Prompt                                     |
|----------------------------------------------------------------------------------------------|-----------------------------------------|--------------------------------------------------|
| 30 minutes of<br>talk time remaining<br>(this alert only<br>occurs during<br>an active call) | Double high<br>tone every<br>15 minutes | "Battery Low"<br>repeats every<br>30 minutes     |
| 10 minutes<br>of talk time<br>remaining                                                      | Triple high<br>tone every<br>30 seconds | "Recharge<br>Battery" repeats<br>every 3 minutes |