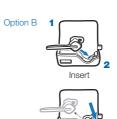

### Option B: Using the Charging Case

- Open the cover of the case. Align the charging jack on the earpiece with the micro USB connection in the case.
- 2 Gently push the earpiece onto the micro USB connection until you feel it click into place.
- 3 Once charged, gently press the ejection button with your thumb to release the earpiece.

Eiect