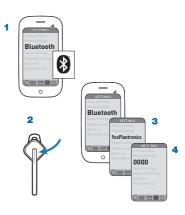

# How to Pair Your Phone with Your Earpiece for the First Time

- Turn on the Bluetooth feature on your phone.
- 2 Turn the earpiece on.

Press and hold the call control button until the indicator flashes red/white.

- 3 Use the commands on your phone to locate and select your earpiece.
  9xxPlantronics.
- 4 If prompted for the PIN code or Passkey, enter 0000.

Pairing is successful when the indicator on your earpiece flashes white.

**NOTE** If your phone supports Secure Simple Pairing (SSP), you will not need to enter a PIN code or Passkey.