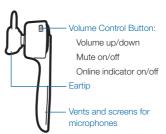

## **Adjusting the Fit**

For optimal voice clarity, point the boom towards the corner of your mouth. The eartip can also be rotated on speaker housing to better fit the contours of your ear. If the earpiece still feels unstable, then change the eartip to a different size.

#### How to Install a Different Gel Eartip

- 1 To remove the eartip, hold the stabilizer loop and gently pull the eartip off the speaker housing.
- 2 To fit a new eartip, position the eartip over the speaker housing and gently press down on the eartip.

## **Earpiece Controls and Indicators**

|                                                             | Action                                                                                                                                     | Light              | Tone                                                                                                                                                                                                                  |
|-------------------------------------------------------------|--------------------------------------------------------------------------------------------------------------------------------------------|--------------------|-----------------------------------------------------------------------------------------------------------------------------------------------------------------------------------------------------------------------|
| Enabling or<br>disabling mute<br>(during an active<br>call) | Press volume button for 1 second.                                                                                                          | None               | Mute on: sequence starts with the low-high tones plus voice prompt "Mute On" (in English). 15 minutes later just the low-high tones advise status. Full sequence repeats every 30 minutes until Mute is de-activated. |
|                                                             |                                                                                                                                            |                    | Mute off: high-low tones followed by voice prompt "Mute Off" (in English).                                                                                                                                            |
| Adjust the volume (during an active call)                   | Tap the volume button once for each volume increment. After reaching max volume, tapping again will drop the volume to the lowest setting. | every volume level | One low tone for each volume increment change; 2 low tones at maximum volume.                                                                                                                                         |
| WARNING Do not                                              | t use the earpiece at high volumes for                                                                                                     | an extended period | of time. Doing so can cause                                                                                                                                                                                           |

## **Earpiece Controls and Indicators**

|                                     | Action                                                                                                                                                                                                                         | Light                                                | Tone                               |
|-------------------------------------|--------------------------------------------------------------------------------------------------------------------------------------------------------------------------------------------------------------------------------|------------------------------------------------------|------------------------------------|
| Check if earpiece is powered on     | Tap any button.                                                                                                                                                                                                                | 1 white flash.                                       | 1 tone.                            |
| Incoming call                       | None                                                                                                                                                                                                                           | 3 white flashes every 2 seconds.                     | 3 rapid low tones every 2 seconds. |
|                                     | NOTE If your earpiece is docked with the charging case, the earpiece icon (bottom left) and the display backlight on the case will flash when you have an incoming call. Remove the earpiece from the case to answer the call. |                                                      |                                    |
| Call in progress                    | None                                                                                                                                                                                                                           | 1 white flash every 2 seconds.                       | None                               |
| Missed call                         | None                                                                                                                                                                                                                           | 3 pink flashes<br>every 10 seconds<br>for 5 minutes. | None                               |
| Turn the online indicator on or off | While the earpiece is powered on, press and hold the volume button for 4 seconds.                                                                                                                                              | Turning on: White light brightens over 2 seconds.    | Single low tone.                   |
|                                     |                                                                                                                                                                                                                                | Turning off: White light dims over 2 seconds.        |                                    |