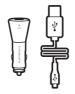

## **Earpiece Features and Accessories**

To order accessories, please contact your Plantronics supplier or go to www.plantronics.com.

Mobile Charging Kit: Vehicle Power Charger and USB Charger #81291-01

#### Option A: Using the AC Charger

- 1 Plug the AC charger into a power outlet.
- 2 Connect the AC charger to the charging jack on the earpiece.