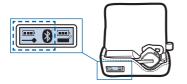

### Checking the Battery Level of Your Earpiece

Option A: The LCD display on the charging case will indicate battery level of the earpiece when the earpiece is inserted into case.

**NOTE** The Bluetooth icon on the case indicates the earpiece is connected to your phone. You can receive calls when charging.