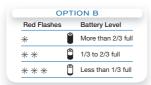

#### Checking the Battery Level of Your Earpiece

Option B: With the earpiece powered on, simultaneously press and hold the call control button and the volume button for about 2 seconds. The indicator light flashes red to show the charge level.

#### **Automatic Battery Status Alerts**

When the battery charge is very low, a tone and voice prompt in English will automatically occur.

| Battery Level                                                                                | Tone                                    | Voice Prompt                                     |
|----------------------------------------------------------------------------------------------|-----------------------------------------|--------------------------------------------------|
| 30 minutes of<br>talk time remaining<br>(this alert only<br>occurs during<br>an active call) | Double high<br>tone every<br>15 minutes | "Battery Low"<br>repeats every<br>30 minutes     |
| 10 minutes<br>of talk time<br>remaining                                                      | Triple high<br>tone every<br>30 seconds | "Recharge<br>Battery" repeats<br>every 3 minutes |