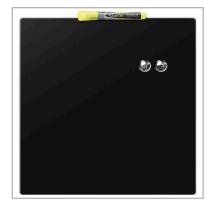

# **Quartet Magnetic Square Tile Black 360x360mm**

1903774 RRP. £6.96

### **Product Description**

Quartet magnetic dry-erase board, frameless black square tile - 360x360mm. Includes two magnets, GlowWrite dry erase marker, mounting magnets and foam adhesive tape. Modular system - mix, match and combine with other Quartet noticeboards and whiteboards.