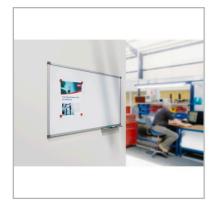

## **Product Description**

Simple, stylish range of aluminium trim whiteboards, designed to ensure maximum writing area, and ease of use. Available in 3 surfaces, Melamine, coated steel and enamel, the Nobo Classic range really has a board for all your basic interactive writing needs.

## **Features**

- Surfaces available: Magnetic, Non magnetic
- Through mounting
- · Aluminium trim
- Board width of up to 8mm with global sizing
- · Fitting kit included
- Single colour corner caps

www.noboeurope.com