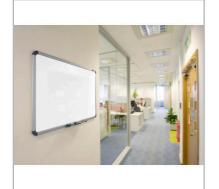

# **EuroPlus Magnetic Enamel Whiteboard 2133x1221mm**

1902664 RRP. £580.99

# **Product Description**

With a larger than average aluminium trim, and a trim that increases in size with the premium enamel surface, the Nobo Euro Plus board offers maximum board sizing, with a unique, stylish trim design to complement any busy working environment.