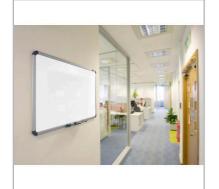

# **EuroPlus Magnetic Enamel Whiteboard 924x615mm**

1902659 RRP. £117.99

## **Product Description**

With a larger than average aluminium trim, and a trim that increases in size with the premium enamel surface, the Nobo Euro Plus board offers maximum board sizing, with a unique, stylish trim design to complement any busy working environment.