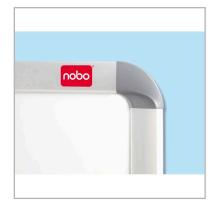

# **Product Description**

With a larger than average aluminium trim, and a trim that increases in size with the premium enamel surface, the Nobo Euro Plus board offers maximum board sizing, with a unique, stylish trim design to complement any busy working environment.

#### **Features**

- · Available surfaces: Coated steel, Enamel
- Aluminium trim
- Pen tray
- · Fitting kit included
- Single colour corner caps

www.noboeurope.com