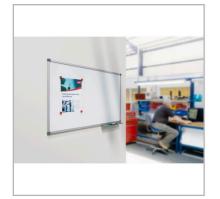

# Classic Non-Magnetic Whiteboard 2400x1200mm

1902640 RRP. £269.99

## **Product Description**

Simple, stylish range of aluminium trim whiteboards, designed to ensure maximum writing area, and ease of use. Available in 3 surfaces, Melamine, coated steel and enamel, the Nobo Classic range really has a board for all your basic interactive writing needs.

### **Features**

- · Grey corner caps to hide fixings
- · Comes with free pen tray, fixing kit and drymarker
- Surfaces available: Magnetic, Non magnetic
- Through mounting
- · Fitting kit included
- · Aluminium trim
- Drywipe melamine surface for easy erasing leaves no ghosting.