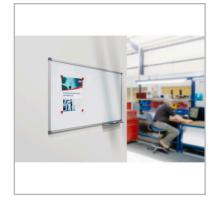

## **Product Description**

Simple, stylish range of aluminium trim whiteboards, designed to ensure maximum writing area, and ease of use. Available in 3 surfaces, Melamine, coated steel and enamel, the Nobo Classic range really has a board for all your basic interactive writing needs.