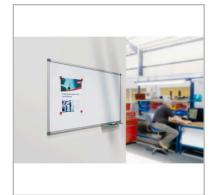

## **Product Description**

Simple, stylish range of aluminium trim whiteboards, designed to ensure maximum writing area, and ease of use. Available in 3 surfaces, Melamine, coated steel and enamel, the Nobo Classic range really has a board for all your basic interactive writing needs.