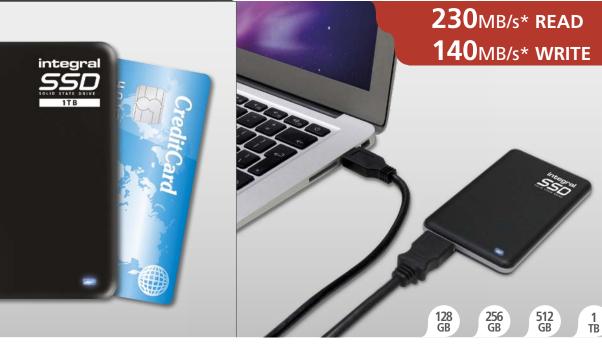

### **INTRODUCTION**

The Integral USB 3.0 Portable Solid State Drive is small, lightweight and ultra-fast. Backup, store and share your digital files effortlessly with a SSD that is smaller, lighter and more durable than a portable HDD and uses the latest SuperSpeed USB 3.0 interface to transfer data up to 10 times faster than USB 2.0. A great accessory for PCs and Macs, home and car audio systems and compatible Smart TVs.

#### **FEATURES**

- Stylish, portable design with SSD durability (no moving parts)
- Ultra-fast SuperSpeed USB 3.0 data transfer (USB 2.0 compatible)
- Compact and lightweight body (credit-card size)
- Powered by USB port
- USB 3.0 cable included
- Read speed up to 230 MB/s\*
- Write speed up to 140MB/s\*
- 2-year warranty

| CAPACITY | PART CODE            | BARCODE (EAN) |
|----------|----------------------|---------------|
| 128GB    | INSSD128GPORTABLE3.0 | 5055288420038 |
| 256GB    | INSSD256GPORTABLE3.0 | 5055288420052 |
| 512GB    | INSSD512GPORTABLE3.0 | 5055288420069 |
| 1TB      | INSSD1TPORTABLE3.0   | 5055288422490 |