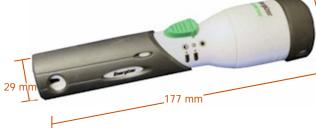

Lamp: One White LED, 1 Amber LED

Lamp Life (hr): Lifetime

Lamp Output (lumens): 9

Beam Distance (m): 30 Peak Beam Intensity (cd): 225

Run Time (h:mm): 19

Typical Weight: 124.7 grams

with NiMH battery

Dimensions (mm): 177 x 44