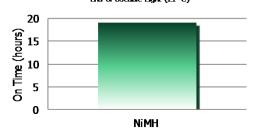

# **LONG-LASTING**

· Light for 19 hours when batteries are fully charged

# 633024

European Region

The Energizer® Rechargeable Emergency torch is a valuable addition to your lighting choices. When fully charged, the light will operate for about 19 hours. When plugged in with the switch in the LED locator position, the Amber LED will come on if the power cuts off, helping you locate the light in the dark. And it is safe to leave the light plugged in at all times as it has overcharge protection.

Lamp: One White LED, 1 Amber LED

Lamp Life (hr): Lifetime

Lamp Output (lumens): 9

Beam Distance (m): 30 Peak Beam Intensity (cd): 225

Run Time (h:mm): 19

Typical Weight: 124.7 grams

with NiMH battery

Dimensions (mm): 177 x 44

### Performance:

**Run Time** Continuous Drain to End of Useable Light (21°C)

## **Battery Type**

Tested according to ANSI/NEMA FL 1 Standards.