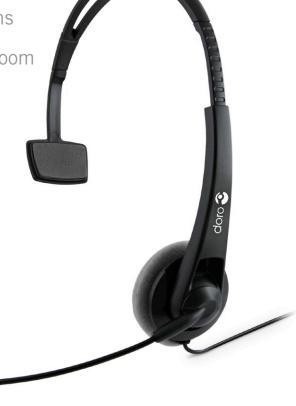

## hs111

## monaural headset for corded telephones

lightweight and comfortable

personalised colour combinations

adjustable headband and mic boom

Doro HS111 is very light and combines fine design details with the freedom to tailor your headset to suit your style. The flexible mic boom helps you find the best position for optimal voice quality. Compatible with most standard, fixed-line telephones.