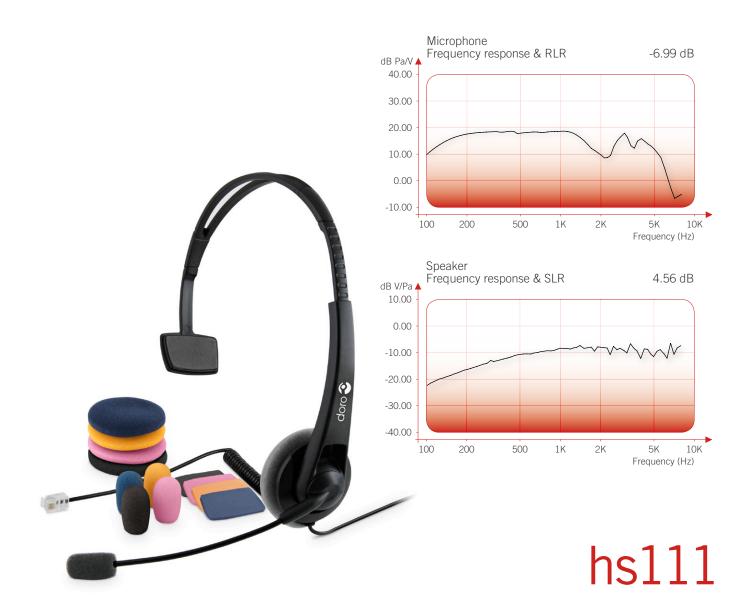

## hs111

## monaural headset for corded telephones

lightweight and comfortable

personalised colour combinations

adjustable headband and mic boom

Doro HS111 is very light and combines fine design details with the freedom to tailor your headset to suit your style. The flexible mic boom helps you find the best position for optimal voice quality. Compatible with most standard, fixed-line telephones.

Colour: black

| Microphone                |      | Cables & Contacts      |     |
|---------------------------|------|------------------------|-----|
| Standard                  | •    | RJ11                   | •   |
| Semi directional          | •    | Total length of cable  | 210 |
| Speaker                   |      | Gold plated connectors | •   |
| Monaural                  | •    | Clothing clip          | •   |
| Earpad size diametre (mm) | 50   | Wear style             |     |
| Foam earcushion           | 5pcs | Over the head          | •   |
|                           |      | Others                 |     |
|                           |      | Weight (g)             | 50  |
|                           |      |                        |     |