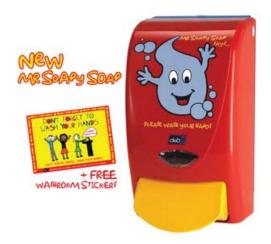

## Mr Soapy Soap

Dispensing system in bright colours to encourage hand washing

## Features & Benefits

**Attractive** - This modern design will complement any washroom décor and encourage use.

**Easy To Use** - Large push button can be hand or elbow operated.

**Quick Installation** - Can easily and securely be fixed to any wall using self-adhesive pads or screws provided.