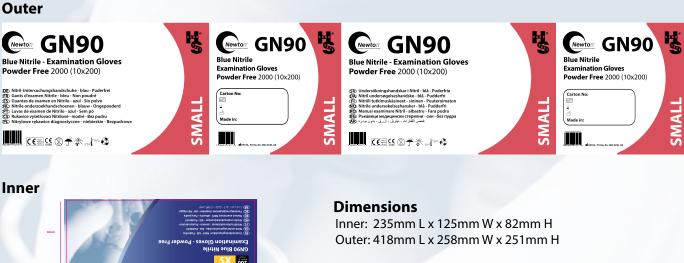

#### Packaging

AQL

1.5

#### **Size Colour Guide** KS S M L XI

| iloves<br>succession and a succession and a |                 |                                                             |               |                                                               |  |  |  |
|-----------------------------------------------------------------------------------------------------------------------------------------------------------------------------------------------------------------------------------------------------------------------------------------------------------------------------------------------------------------------------------------------------------------------------------------------------------------------------------------------------------------------------------------------------------------------------------------------------------------------------------------------------------------------------------------------------------------------------------------------------------------------------------------------------------------------------------------------------------------------------------------------------------------------------------------------------------------------------------------------------------------------------------------------------------------------------------------------------------------------------------------------------------------------------------------------------------------------------------------------------------------------------------------------------------------------------------------------------------------------------------------------------------------------------------------------------------------------------------------------------------------------------------------------------------------------------------------------------------------------------------------------------------------------------------------------------------------------------------------------------------------------------------------------------------------------------------------------------------------------------------------------------------------------------------------------------------------------------------------------------------------------------------------------------------------------------------------------------------------------------------|-----------------|-------------------------------------------------------------|---------------|---------------------------------------------------------------|--|--|--|
| 90 Blue Niti<br>amination G<br>wder Free                                                                                                                                                                                                                                                                                                                                                                                                                                                                                                                                                                                                                                                                                                                                                                                                                                                                                                                                                                                                                                                                                                                                                                                                                                                                                                                                                                                                                                                                                                                                                                                                                                                                                                                                                                                                                                                                                                                                                                                                                                                                                          | Barcodes        | Size                                                        | Inner Barcode | Outer Barcode                                                 |  |  |  |
|                                                                                                                                                                                                                                                                                                                                                                                                                                                                                                                                                                                                                                                                                                                                                                                                                                                                                                                                                                                                                                                                                                                                                                                                                                                                                                                                                                                                                                                                                                                                                                                                                                                                                                                                                                                                                                                                                                                                                                                                                                                                                                                                   |                 | XS                                                          | 5024951012719 | 5024951012764                                                 |  |  |  |
|                                                                                                                                                                                                                                                                                                                                                                                                                                                                                                                                                                                                                                                                                                                                                                                                                                                                                                                                                                                                                                                                                                                                                                                                                                                                                                                                                                                                                                                                                                                                                                                                                                                                                                                                                                                                                                                                                                                                                                                                                                                                                                                                   |                 | S                                                           | 5024951012726 | 5024951012771                                                 |  |  |  |
|                                                                                                                                                                                                                                                                                                                                                                                                                                                                                                                                                                                                                                                                                                                                                                                                                                                                                                                                                                                                                                                                                                                                                                                                                                                                                                                                                                                                                                                                                                                                                                                                                                                                                                                                                                                                                                                                                                                                                                                                                                                                                                                                   |                 | М                                                           | 5024951012733 | 5024951012788                                                 |  |  |  |
|                                                                                                                                                                                                                                                                                                                                                                                                                                                                                                                                                                                                                                                                                                                                                                                                                                                                                                                                                                                                                                                                                                                                                                                                                                                                                                                                                                                                                                                                                                                                                                                                                                                                                                                                                                                                                                                                                                                                                                                                                                                                                                                                   | 5 024951 012719 | L                                                           | 5024951012740 | 5024951012795                                                 |  |  |  |
|                                                                                                                                                                                                                                                                                                                                                                                                                                                                                                                                                                                                                                                                                                                                                                                                                                                                                                                                                                                                                                                                                                                                                                                                                                                                                                                                                                                                                                                                                                                                                                                                                                                                                                                                                                                                                                                                                                                                                                                                                                                                                                                                   | 5 021951 012719 | XL                                                          | 5024951012757 | 5024951012801                                                 |  |  |  |
| Packing         Inner: 200 gloves per dispenser         Outer: 10 dispensers per case         Pallet: 60 cases per pallet                                                                                                                                                                                                                                                                                                                                                                                                                                                                                                                                                                                                                                                                                                                                                                                                                                                                                                                                                                                                                                                                                                                                                                                                                                                                                                                                                                                                                                                                                                                                                                                                                                                                                                                                                                                                                                                                                                                                                                                                         |                 |                                                             |               |                                                               |  |  |  |
| Compliant with t<br>Medical Devices                                                                                                                                                                                                                                                                                                                                                                                                                                                                                                                                                                                                                                                                                                                                                                                                                                                                                                                                                                                                                                                                                                                                                                                                                                                                                                                                                                                                                                                                                                                                                                                                                                                                                                                                                                                                                                                                                                                                                                                                                                                                                               |                 | Compliant with th<br>Personal Protectiv<br>Equipment Direct | re 25°C       | Temperature<br>limitation                                     |  |  |  |
| Non-sterile                                                                                                                                                                                                                                                                                                                                                                                                                                                                                                                                                                                                                                                                                                                                                                                                                                                                                                                                                                                                                                                                                                                                                                                                                                                                                                                                                                                                                                                                                                                                                                                                                                                                                                                                                                                                                                                                                                                                                                                                                                                                                                                       |                 | EN420: Protective<br>gloves: General<br>requirements        |               | Recyclable packaging                                          |  |  |  |
| Acceptable qua<br>level                                                                                                                                                                                                                                                                                                                                                                                                                                                                                                                                                                                                                                                                                                                                                                                                                                                                                                                                                                                                                                                                                                                                                                                                                                                                                                                                                                                                                                                                                                                                                                                                                                                                                                                                                                                                                                                                                                                                                                                                                                                                                                           |                 | EN374 - 2: Micro<br>organism hazard                         | ls            | Keep dry                                                      |  |  |  |
| Latex free                                                                                                                                                                                                                                                                                                                                                                                                                                                                                                                                                                                                                                                                                                                                                                                                                                                                                                                                                                                                                                                                                                                                                                                                                                                                                                                                                                                                                                                                                                                                                                                                                                                                                                                                                                                                                                                                                                                                                                                                                                                                                                                        |                 | EN374 - 3: Chem<br>nazards                                  | ical          | Keep away from direct<br>sunlight and<br>fluorescent lighting |  |  |  |
| Powder free                                                                                                                                                                                                                                                                                                                                                                                                                                                                                                                                                                                                                                                                                                                                                                                                                                                                                                                                                                                                                                                                                                                                                                                                                                                                                                                                                                                                                                                                                                                                                                                                                                                                                                                                                                                                                                                                                                                                                                                                                                                                                                                       |                 | Food approved                                               |               | GN90/FEB2014                                                  |  |  |  |
| 0044 (0) 208 8335 0300 @ sales@hpchealthline.co.uk                                                                                                                                                                                                                                                                                                                                                                                                                                                                                                                                                                                                                                                                                                                                                                                                                                                                                                                                                                                                                                                                                                                                                                                                                                                                                                                                                                                                                                                                                                                                                                                                                                                                                                                                                                                                                                                                                                                                                                                                                                                                                |                 |                                                             |               |                                                               |  |  |  |