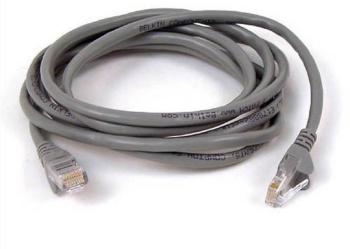

## RJ45 CAT-5e Patch Cable, Snagless Molded

The RJ45 Molded Cat 5e Patch Cable is perfect for use with 10/100 Base-T networks. Complete with RJ45 male-to-male connectors and snagless molded strain relief. Complete with RJ45 male-to-male connectors and snagless molded strain relief.

#### Part # A3L791b50CM-S

UPC: 722868137611

What is a Category 5e patch cable? Think of it as the street that links the houses on your block and all the destinations in town. This cable is used to connect all the hardware destinations on a Local Area Network (LAN). The RJ45 Molded Cat 5e Patch Cable is perfect for use with 10/100 Base-T networks. Complete with RJ45 male-to-male connectors and snagless molded strain relief.