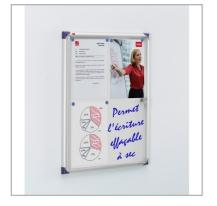

# **Product Description**

Simple, cost-effective slim display case.

# **Features**

- White metal backing , magnetic
- · Aluminium trim
- · Acrylic door
- Secure lock with 2 keys
- Slim design just 2.2 cm thick

www.noboeurope.com