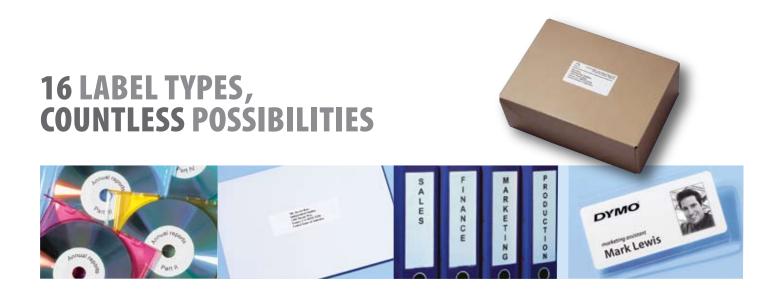

## SUPER FAST & EASY

**JUST SELECT, CLICK, PRINT** 

| FEATURES                                                                                            | LABELWRITER TWIN TURBO |
|-----------------------------------------------------------------------------------------------------|------------------------|
| Number of label types                                                                               | 16                     |
| Number of templates                                                                                 | 40                     |
| PC and Mac compatible                                                                               | ✓                      |
| Suitable for networks                                                                               | ✓                      |
| Database import<br>e.g. MS Excel, MS Acces                                                          | ✓                      |
| Print barcodes                                                                                      | ✓                      |
| Time and date notation                                                                              | ✓                      |
| Designer                                                                                            | ✓                      |
| Auto sizing                                                                                         | ✓                      |
| Address book                                                                                        | ✓                      |
| Add-ins for MS Word, MS Outlook,<br>Palm Desktop, Corex Cardscan, Act,<br>Goldmine, Word Perfect 12 | ✓                      |
| Print speed                                                                                         | 55 labels per minute   |
| Label width                                                                                         | Up to 60 mm            |
| Label type                                                                                          | Die cut                |
| Printing process                                                                                    | Direct thermal         |
| Printing resolution                                                                                 | 300 DPI                |
| Label eject                                                                                         | ✓                      |
| Connection                                                                                          | USB                    |