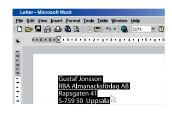

1 Select name and address

2 Click on the LabelWriter icon

**3** Your label is ready