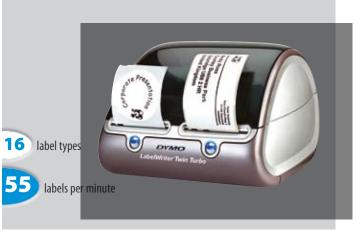

### LabelWriter Twin Turbo

### TWIN FOR SPEED

The DYMO LabelWriter Twin Turbo is a next generation machine. It has both a faster print speed and a whole array of unique innovations. It optimises your productivity and creates an even more professional, efficient and effective working environment. Whether printing one label or hundreds, the job just got a whole lot easier and faster than ever before. DYMO has created the perfect printer for high volume label users for all sorts of jobs.

The Twin Turbo provides the simplest, easiest and fastest way to print a single label or hundreds from your PC or Mac. It is the perfect machine for printing great looking labels in seconds. Labels for envelopes, packages, files, media and name badges are just the beginning. And all with unparalleled convenience.