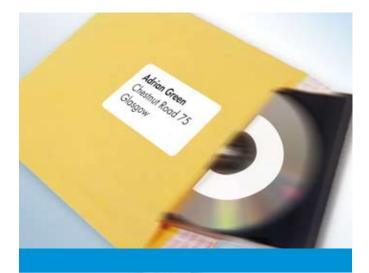

The Twin Turbo provides the simplest, easiest and fastest way to print a single label or hundreds from your PC or Mac. It is the perfect machine for printing great looking labels in seconds. Labels for envelopes, packages, files, media and name badges are just the beginning. And all with unparalleled convenience.