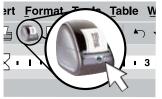

1 Select name and address

2 Click on the LabelWriter icon

**3** Your label is ready