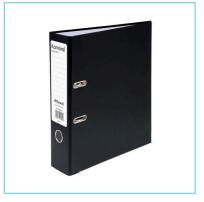

#### **Product Description**

Slotted covers provide added file stability when in use. Metal-edged corners to prevent scuffing. Finger ring for easy retrieval. 70mm capacity. Available in packs of 10.

Karnival Lever Arch File A4 Black (10)

#### General information

Colour Black

#### **Features**

- Slotted covers provide added file stability; Metal-edged corners to prevent scuffing; Finger ring for easy retrieval; 70mm capacity; 10 Pack
- · A bright, colourful range of paper over board lever arch files