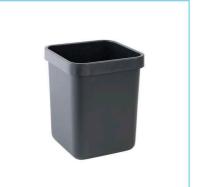

# **Agenda Waste Bin 28 Litre Charcoal**

25671

## **Product Description**

The Agenda Waste Tub 28 Litre in Charcoal is a large capacity, wipe clean waste tub for all general office waste. Tough but lightweight and part of a coordinated range.