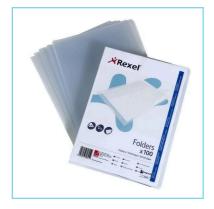

# **Superfine Cut Flush Folders A4 (100)**

12175

## **Product Description**

Rexel Superfine Cut Flush Folders A4 Size. A pack of 100 clear folders for filing unpunched documents, featuring easy readability and the ability to photocopy without document removal. They are also copy safe - print will not lift off the page.

#### **Features**

- · Ability to photocopy clearly.
- · Copy safe print will not lift off page.
- · Clear material for clarity of contents.