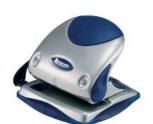

## Overview

Among the many unique, innovative and patented features of this punch you will find the paper alignment indicator which guarantees accurate punching everytime, the ergonomic design using soft feel materials and the integrated handle hold down feature allowing efficient storage. Ideal for standard office use, the premium robust 2 hole punch also incorporates a name plate facility for personlisation, adjustable papersize guide and easy view window for accurate alignment and hinged confetti tray for trouble-free discarding of chips.

## **Features**

- Elegant, durable metal design with patented Paper Alignment Indicator for accurate punching
- Name plate. hinged confetti hatch and non-slip feet
- Retractable Paper Size Guide
- Soft feel handle insert for comfortable operation
- Translucent basepad to see confetti
- With handle lock down for space-saving storage
- Angled bottom section makes inserting paper easier
- Easy-to-view Paper Size Window