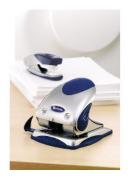

## Overview

Among the many unique, innovative and patented features of this punch you will find the paper alignment indicator which guarantees accurate punching everytime, the ergonomic design using soft feel materials and the integrated handle hold down feature allowing efficient storage. Ideal for standard office use, the premium robust 2 hole punch also incorporates a name plate facility for personlisation, adjustable papersize guide and easy view window for accurate alignment and hinged confetti tray for trouble-free discarding of chips.

## **Features**

- Elegant, durable metal design with patented Paper Alignment Indicator for accurate punching
- Name plate. hinged confetti hatch and non-slip feet
- Retractable Paper Size Guide
- Soft feel handle insert for comfortable operation
- Translucent basepad to see confetti
- With handle lock down for space-saving storage
- Angled bottom section makes inserting paper easier
- Easy-to-view Paper Size Window