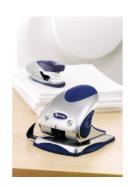

## P225 Premium 2 Hole Punch

2100744

## Overview

Among the many unique, innovative and patented features of this punch you will find the paper alignment indicator which guarantees accurate punching everytime, the ergonomic design using soft feel materials and the integrated handle hold down feature allowing efficient storage. Ideal for standard office use, the premium robust 2 hole punch also incorporates a name plate facility for personlisation, adjustable papersize guide and easy view window for accurate alignment and hinged confetti tray for trouble-free discarding of chips.

## **Features**

- Elegant, durable metal design with patented Paper Alignment Indicator for accurate punching
- Name plate. hinged confetti hatch and non-slip feet
- Retractable Paper Size Guide
- Soft feel handle insert for comfortable operation
- Translucent basepad to see confetti
- With handle lock down for space-saving storage
- Angled bottom section makes inserting paper easier
- Easy-to-view Paper Size Window