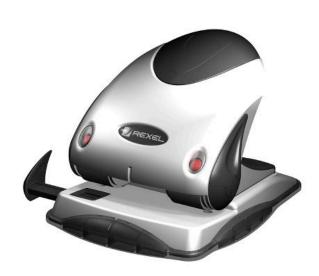

## Overview

Elegant, durable metal design with patented Paper Alignment Indicator for accurate punching; the P240 will punch 40 sheets of paper in one go, making it the ideal punch for every day use.

## Features

- Elegant, durable metal design with patented Paper Alignment Indicator for accurate punching
- Name plate. hinged confetti hatch and non-slip feet
- Retractable Paper Size Guide
- Soft feel handle insert for comfortable operation
- Translucent basepad to see confetti
- With handle lock down for space-saving storage
- Angled bottom section makes inserting paper easier
- Easy-to-view Paper Size Window