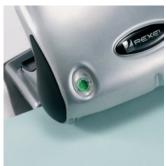

## Features

- Elegant, durable metal design with patented Paper Alignment Indicator for accurate punching
- Name plate. hinged confetti hatch and non-slip feet
- Retractable Paper Size Guide
- Soft feel handle insert for comfortable operation
- Translucent basepad to see confetti
- With handle lock down for space-saving storage
- Angled bottom section makes inserting paper easier
- Easy-to-view Paper Size Window