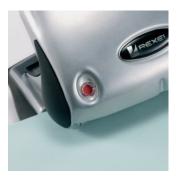

## Features

- Elegant, durable metal design with patented Paper Alignment Indicator for accurate punching
- Name plate. hinged confetti hatch and non-slip feet
- Retractable Paper Size Guide
- Soft feel handle insert for comfortable operation
- Translucent basepad to see confetti
- With handle lock down for space-saving storage
- Angled bottom section makes inserting paper easier
- Easy-to-view Paper Size Window