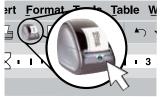

Select name and address

2 Click on the LabelWriter icon

**3** Your label is ready