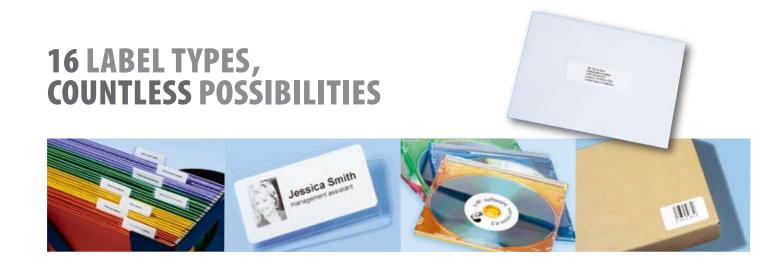

## SUPER FAST & EASY

**JUST SELECT, CLICK, PRINT** 

| FEATURES                                                                                            | LABELWRITER 400 TURBO |
|-----------------------------------------------------------------------------------------------------|-----------------------|
| Number of label types                                                                               | 16                    |
| Number of templates                                                                                 | 40                    |
| PC and Mac compatible                                                                               | ✓                     |
| Suitable for networks                                                                               | ✓                     |
| Database import<br>e.g. MS Excel, MS Acces                                                          | ✓                     |
| Print barcodes                                                                                      | ✓                     |
| Time and date notation                                                                              | ✓                     |
| Designer                                                                                            | ✓                     |
| Auto sizing                                                                                         | ✓                     |
| Address book                                                                                        | ✓                     |
| Add-ins for MS Word, MS Outlook,<br>Palm Desktop, Corex Cardscan, Act,<br>Goldmine, Word Perfect 12 | /                     |
| Print speed                                                                                         | 55 labels per minute  |
| Label width                                                                                         | Up to 60 mm           |
| Label type                                                                                          | Die cut               |
| Printing process                                                                                    | Direct thermal        |
| Printing resolution                                                                                 | 300 DPI               |
| Label eject                                                                                         | ✓                     |
| Connection                                                                                          | USB                   |

The LabelWriter 400 Turbo is the fastest printer for printing great looking labels in seconds. It automatically prints addresses from your MS Word, MS Outlook, Word Perfect 12 and Palm Desktop. The import database feature enables you to print from databases such as MS Access or MS Excel. Labels for envelopes, packages, files, media and name badges are just the beginning. Whatever the task, DYMO has created the right tool for your job.