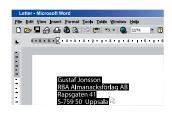

Select name and address

2 Click on the LabelWriter icon

**3** Your label is ready