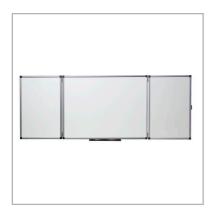

# Confidential Non-Magnetic Whiteboard 1200X900mm (Closed)

31630514 RRP. £562.99

## **Product Description**

Nobo Confidential Drywipe Boards offer both security of information plus a compact board for the size of writing area available. The board size is 1200x900mm when closed, with 5 writable faces. It features lockable front panels, a pen tray and wall fixing kit.

#### Features

- · Pen tray and wall fixing kit included
- Board size 1200x900 with 5 writable faces
- · Lockable front panels
- 10 year guarantee on board surface under normal use
- · Melamine easy clean board surface
- Compact board which opens to increase writing surface