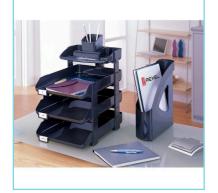

# **Agenda 55 Letter Tray Charcoal**

25206

#### **Product Description**

Agenda Classic is a traditional range of quality Desk Accessories. Stylish, high capacity letter tray complete with index system and non-slip feet.

# **Features**

- Accepts five risers for added stability.
- Fifth riser at back prevents papers slipping through.
- Variable height combinations, maximum three risers between each tray.
- · Matching accessories available.
- 55mm deep tray for bulky paperwork.