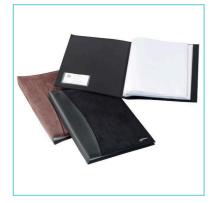

### **Product Description**

Soft Touch - being organised has never looked better

#### **Features**

- Crystal clear copy secure PP pockets keep documents, photos etc in perfect condition
- · Business card holder on inside front cover
- A4 display books finished in suede effect and smooth leather effect materials

#### **Specifications**

- Colour Black
- Document Size A4