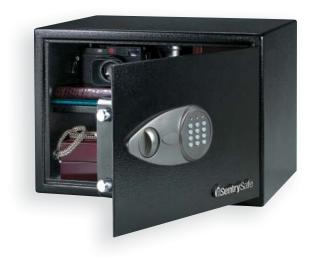

### SECURITY FEATURES:

- Electronic lock with override key keeps valuables secured
- Solid steel pry-resistant door and body to protect against theft & unauthorized entry
- >2 solid steel live-locking bolts for greater security
- ▶ Bolt-down hardware included as an additional bonus

#### INTERIOR FEATURES:

- ➢ Removable shelf
- Fits most laptops
- ➢Access for power cord
- Carpeted floor to protect valuables