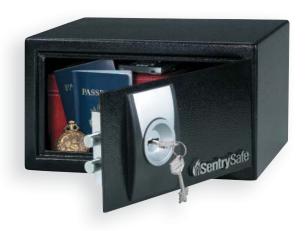

## **SECURITY SAFE**

X031

## **SECURITY FEATURES:**

- ≥6 lever lock secures valuables from prying eyes
- Solid steel pry-resistant door and body to protect against theft & unauthorized entry
- ≥2 solid steel live-locking bolts for greater security
- > Bolt-down hardware included as an additional bonus

## **INTERIOR FEATURES:**

Carpeted floor to protect valuables