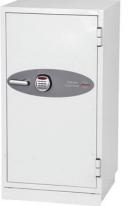

FS1901E

#### Fire Commander F\$1901E

- 1250mm x 655mm x 560mm
- 980mm x 475mm x 350mm
- 570mm/40mm D
- 228 kgs
- 163 litres
- 2 Shelves, 1 Drawer, Single Door
- 1270mm x 690mm x 630mm / 235kg