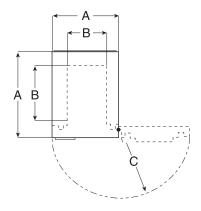

#### Dimensions stated as:

- External height x width x depth
- Internal height x width x depth
- Door swing / Door Handle Depth
- Weight
- Capacity
- No of shelves, No of drawers, No of doors
- Packaged Dimensions & Weight

#### Fire Commander F\$1901E

- 1250mm x 655mm x 560mm
- 980mm x 475mm x 350mm
- 570mm/40mm D
- 228 kgs
- 163 litres
- 2 Shelves, 1 Drawer, Single Door
- 1270mm x 690mm x 630mm / 235kg

### Fire Commander FS1902E

- 1715mm x 775mm x 650mm
- 1450mm x 595mm x 440mm<sup>+</sup> C
- 690mm/40mm
- 388 kgs
- 380 litres
- 3 Shelves, 1 Drawer, Single Door
- 1735mm x 800mm x 725mm / 395kg

### Fire Commander FS1903F

- 1770mm x 1124mm x 700mm 1510mm x 945mm x 490mm<sup>4</sup>
- 520mm/40mm
- 548 kas
- 699 litres
- 3 Shelves, 2 Drawers, Double Door
- 1790mm x 1150mm x 770mm / 557kg

### Data Protection Insert - FSDPI03

- 301mm x 518mm x 357mm
- 170mm x 366mm x 230mm
- **D** 20 kgs
- +The drawer reduces the internal height by 105mm

All weights and sizes are approximate.

All Phoenix Fire Safes come with a Free lifetime 'after the fire' replacement warranty and a full two year materials and labour warranty.