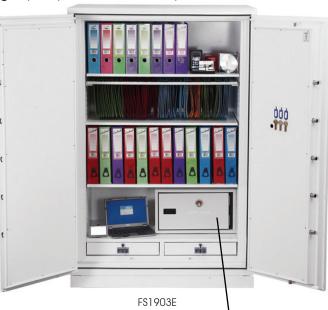

Shown with optional Data Protection insert (FSDPI03) for models FS1902E and FS1903E only.

Optional Extras Available Height adjustable shelves Suspended filing cradles Fingerprint lock Data Protection Insert (FS1902E & FS1903E only)

The large capacity of the FS1900E Series with internal capacities from 163 litres to a staggering 699 litres, is fitted with adjustable full width shelves and either one or two lockable steel drawer units.

The FSDP103 is available as an option on FS1902E and FS1903E. This media container is necessary should you wish to store data, as data has a low critical temperature of 52°C. All data requires extra protection against not only heat, but water, airborne debris, humidity, toxic gases, superheated steam and smoke, all of which are always present during a fire. This sealed container ensures that the Phoenix Fire Commander FS1900E Series can successfully protect every type of document, whether it be in the form of paper records or data against even the most hazardous and damaging of fires.

### Fire Commander FS1903F

- 1770mm x 1124mm x 700mm 1510mm x 945mm x 490mm<sup>4</sup>
- 520mm/40mm
- 548 kas
- 699 litres
- 3 Shelves, 2 Drawers, Double Door
- 1790mm x 1150mm x 770mm / 557kg