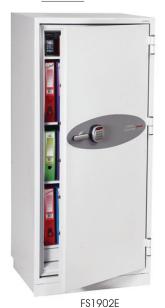

The large capacity of the FS1900E Series with internal capacities from 163 litres to a staggering 699 litres, is fitted with adjustable full width shelves and either one or two lockable steel drawer units.

### Fire Commander FS1902E

- 1715mm x 775mm x 650mm
- 1450mm x 595mm x 440mm<sup>+</sup> C
- 690mm/40mm
- 388 kgs
- 380 litres
- 3 Shelves, 1 Drawer, Single Door
- 1735mm x 800mm x 725mm / 395kg