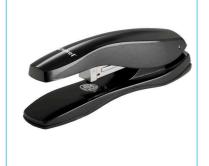

### **Product Description**

The Ulyssey Half Strip Stapler's ergonomic design gives optimal force transfer and its paper depth guides and quick top-loading mechanism make manual stapling comfortable and easy. With a durable metal construction and a 51mm throat depth, it will handle up to 30 sheets using Rexel No. 56 or No. 16 staples.