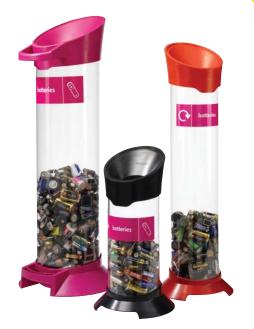

## BATTERY TUBE

Eye catching containers for collecting and storing used batteries. Designed to encourage use in high traffic retail locations. Also suited to the workplace and anywhere else where batteries are used.

The Battery Tubes are available in three sizes; a 5 litre counter top model and 10 and 20 litre floor standing versions. The 20 litre model features two large, robust handles enabling the tube to be easily carried and emptied.

Small footprints enable the containers to be used in areas where space may be limited. A clear polycarbonate tube ensures that the collected contents are clearly visible and the restricted aperture helps to prevent cross contamination.

An innovative and unique design ensures that these eye catching containers stand out in high traffic retail locations encouraging responsible battery disposal.

WRAP "batteries" graphics are included as standard, however, bespoke labelling is also available to allow customisation.