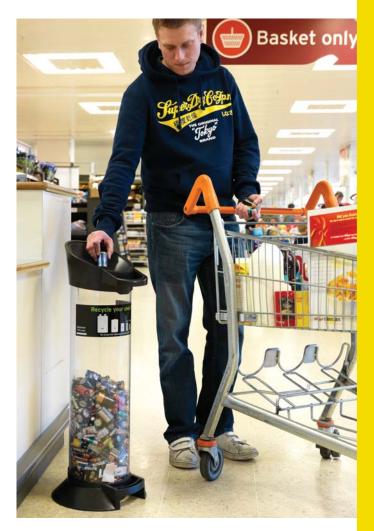

## BATTERY TUBE

Eye catching containers for collecting and storing used batteries. Designed to encourage use in high traffic retail locations. Also suited to the workplace and anywhere else where batteries are used.

An innovative and unique design ensures that these eye catching containers stand out in high traffic retail locations encouraging responsible battery disposal.

WRAP "batteries" graphics are included as standard, however, bespoke labelling is also available to allow customisation.