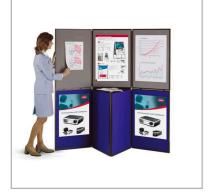

## **Showboard 7 Panel Blue/ Grey**

1901080 RRP. £597.99

#### **Product Description**

Lightweight, easily portable systems. Panels are double-sided and accept Velcro®. Showboard 6 & 7 can be used as separate 3 or 4 panel displays. Showboard 7 provides a 3-dimensional shelf for product display. Header panel available for standard showboards. 360° hinges allow a wide range of different layout options. Showboard supplied with carry bag. Showboard Extra features full length display panels, ideal for extra-large graphics.