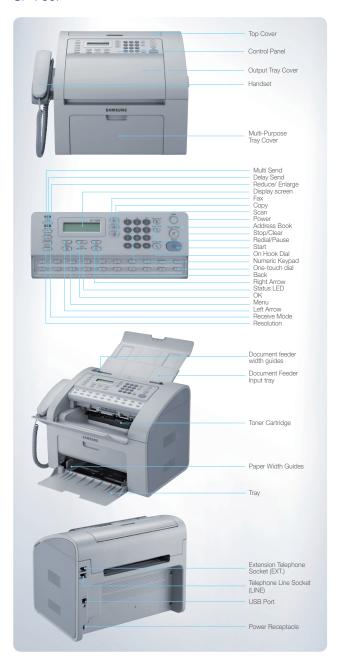

### Configuration

## Samsung Monochrome Laser Fax/Multifunction Printer SF-760P