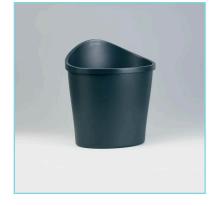

# **Agenda2 Waste Bin Charcoal**

2101034

## **Product Description**

Agenda 2 is an 'environmentally friendly' range of Desk Accessories.

#### Features

- With grip area at the rear for easier and more hygienic emptying
- · Backboard guides waste into bin
- · Fits most standard bin liners
- W x L x H = 413 x 330 x 457mm
- Charcoal colour is 100% recycled Strong 28L bin

## **Specifications**

• Colour Charcoal

#### **Product information**

 Depth
 416mm

 Width
 340mm

 Height
 441mm

 Gross weight
 1.242kg