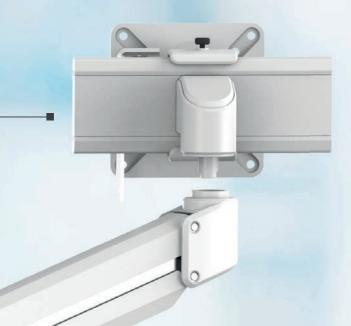

#### Precise Positioning: The Tallo<sup>™</sup> Slider

When using more than one, screens should be positioned side by side, level, without a gap and at arm's length to ensure precise ergonomic positioning.

The Tallo<sup>™</sup> slider is uniquely designed to enable effortless horizontal monitor alignment. It overcomes the issue of taking up too much space on the user's desk, while aligning the screen at the perfect reach position.