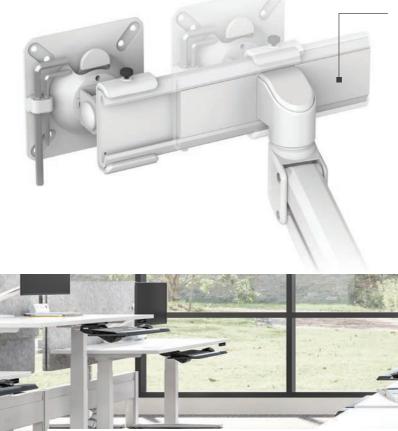

#### Precise Positioning: The Tallo<sup>™</sup> Slider

When using more than one, screens should be positioned side by side, level, without a gap and at arm's length to ensure precise ergonomic positioning.

The Tallo<sup>™</sup> slider is uniquely designed to enable effortless horizontal monitor alignment. It overcomes the issue of taking up too much space on the user's desk, while aligning the screen at the perfect reach position.