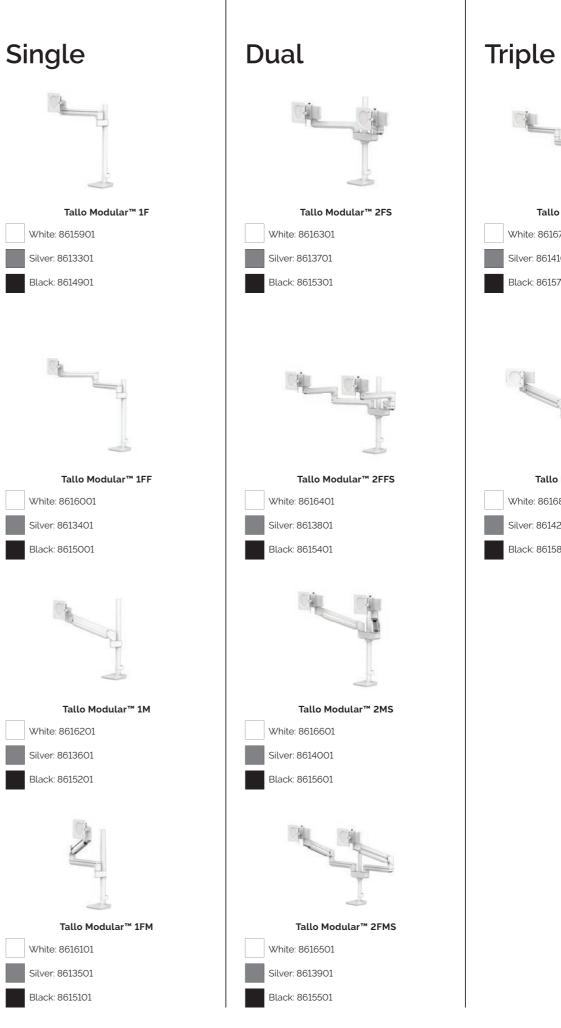

## THE **TALLO™** RANGE

Ultimate flexibility for single and dual screen set ups. The Tallo<sup>™</sup> monitor arms gas spring technology provides effortless height and depth adjustability and enhances collaborative working.

#### TALLO MODULAR™ HOW IT WORKS

Choose a configuration to suit your needs from a mixture of fixed and gas spring arm options.

Fixed arms provide additional reach and movement as well as being a cost effective solution, where regular height adjustment is not required. Motion arms deliver effortless gas spring height adjustment, great for hot desking and collaborative working.

#### S = Slider

Provides seamless monitor alignment and increases the maximum screen size the arm can hold

F = Fixed Arm Increases reach, height and movement range

#### M – Motion Arm (gas spring) Provides dynamic effortless height adjustability

## THE **TALLO MODULAR™** RANGE

A stylish, elegant and versatile design that blends in with any environment. Find the most suitable configuration for multi-display users with options for fixed or motion (gas spring arms) depending on your requirements for height and depth adjustment.