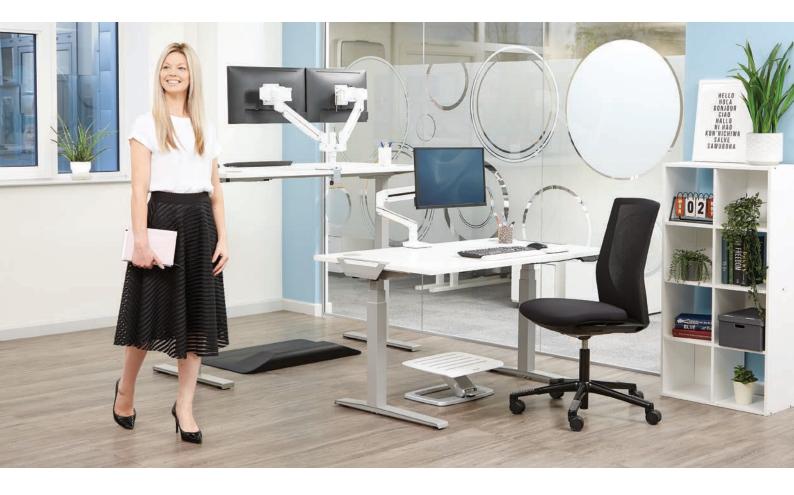

## INTRODUCING TALLO™ & TALLO MODULAR™

Our most sophisticated range of monitor arms, expertly crafted to perform effortlessly. Combines a distinctive design, intuitive movement and ergonomic excellence to deliver a superior experience to those who care about health and wellbeing in the workplace. 7~

Find the ultimate solution for your workspace from a comprehensive range of fixed or dynamic configurations and colours.

#### **Bringing ergonomic** excellence to your workspace.

Tallo™ & Tallo Modular™ monitor arms enable you to work in comfort with your screens at the correct height and distance to ensure correct ergonomic positioning.

## THE **TALLO™** RANGE

Ultimate flexibility for single and dual screen set ups. The Tallo<sup>™</sup> monitor arms gas spring technology provides effortless height and depth adjustability and enhances collaborative working.