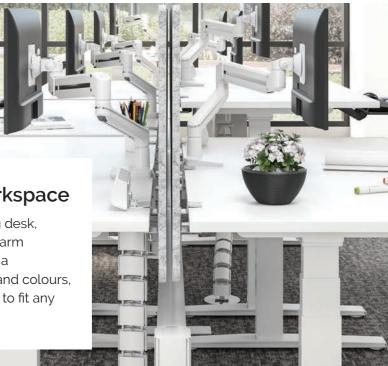

#### Style and Performance For Any Workspace

We live in a rapidly changing environment with varying desk, device and workspace needs. Fellowes offers monitor arm configurations that harmonize function and style. With a comprehensive range of fixed and gas spring options and colours, Tallo<sup>™</sup> and Tallo Modular<sup>™</sup> offer 39 different selections to fit any workspace setting.

## THE **TALLO™** RANGE

Ultimate flexibility for single and dual screen set ups. The Tallo<sup>™</sup> monitor arms gas spring technology provides effortless height and depth adjustability and enhances collaborative working.