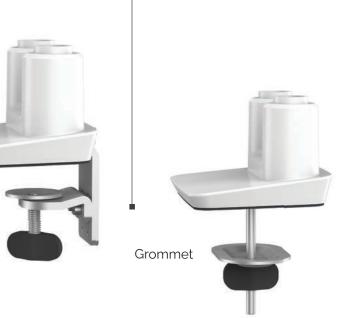

#### Cable Management

Cleverly designed cable management to conceal unsightly cables and keep your workspace tangle free

Quick Release VESA Plate Enables fast and easy set-up

Easy attachment Simple to install grommet or clamp mount options included