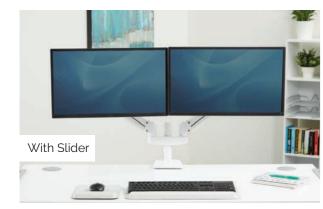

#### Precise Positioning: The Tallo<sup>™</sup> Slider

When using more than one, screens should be positioned side by side, level, without a gap and at arm's length to ensure precise ergonomic positioning.

The Tallo<sup>™</sup> slider is uniquely designed to enable effortless horizontal monitor alignment. It overcomes the issue of taking up too much space on the user's desk, while aligning the screen at the perfect reach position.

Sliders allow you to increase the size of screens an arm can hold whilst enabling you to place screens seamlessly side by side. This helps to save valuable desk space and maintain an ergonomic working position.

seamless monitor alignment without taking up valuable desk space