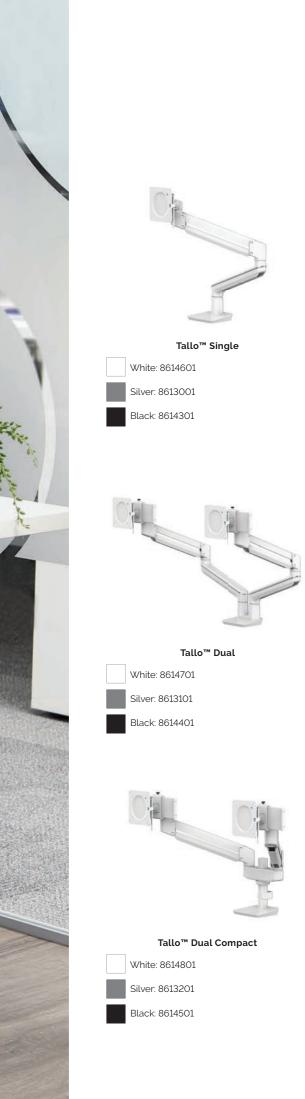

## THE **TALLO™** RANGE

Ultimate flexibility for single and dual screen set ups. The Tallo<sup>™</sup> monitor arms gas spring technology provides effortless height and depth adjustability and enhances collaborative working.

## THE **TALLO MODULAR™** RANGE

A stylish, elegant and versatile design that blends in with any environment. Find the most suitable configuration for multi-display users with options for fixed or motion (gas spring arms) depending on your requirements for height and depth adjustment.