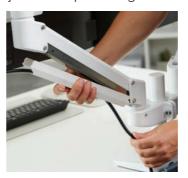

#### **Dynamic Elegance – Designed**

To the untrained eye, monitor arms tend to look the same. Moreover, they aren't always designed with the end user's needs in mind. The Tallo<sup>™</sup> & Tallo Modular<sup>™</sup> arms by Fellowes, were created to bring distinct style, sophistication and ergonomic excellence to the workspace. Based on the concept of 'dynamic elegance,' these products were crafted to express movement while the arm's signature 'splice' design disguises the bulk of the structure, providing visual interest from head to toe. At the core, these arms are built to seamlessly integrate with the world's quickly evolving working environment.

#### **Bringing ergonomic** excellence to your workspace.

Tallo™ & Tallo Modular™ monitor arms enable you to work in comfort with your screens at the correct height and distance to ensure correct ergonomic positioning.

## THE **TALLO™** RANGE

Ultimate flexibility for single and dual screen set ups. The Tallo<sup>™</sup> monitor arms gas spring technology provides effortless height and depth adjustability and enhances collaborative working.