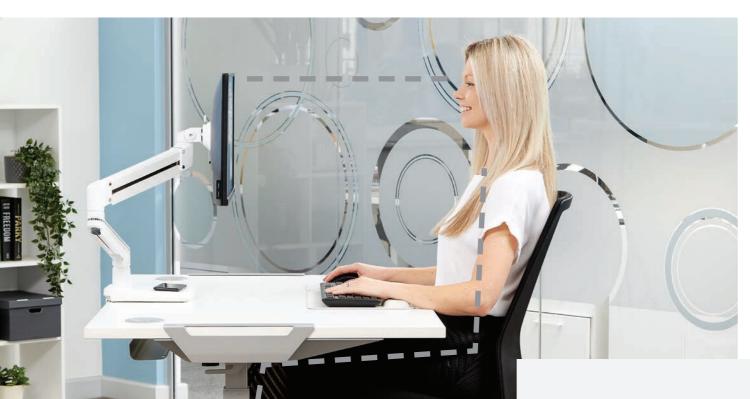

#### **Bringing ergonomic** excellence to your workspace.

Tallo™ & Tallo Modular™ monitor arms enable you to work in comfort with your screens at the correct height and distance to ensure correct ergonomic positioning.

#### Precise Positioning: The Tallo<sup>™</sup> Slider

When using more than one, screens should be positioned side by side, level, without a gap and at arm's length to ensure precise ergonomic positioning.

The Tallo<sup>™</sup> slider is uniquely designed to enable effortless horizontal monitor alignment. It overcomes the issue of taking up too much space on the user's desk, while aligning the screen at the perfect reach position.