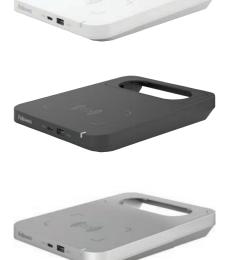

## **TALLO™** FLEXCHARGE HUB

Stay powered and productive with the easily accessible charging hub designed to seamlessly integrate with all Tallo  ${}^{\rm \scriptscriptstyle M}$  and Tallo Modular  ${}^{\rm \scriptscriptstyle M}$ monitor arms. Features Qi wireless charging pad and easy access fast charging USB ports.

#### Tallo™ Flexcharge Hub White: 7502501 (UK) / 7502601 (EU) Silver: 7503301 (UK) / 7503401 (EU) Black: 7502901 (UK) / 7503001 (EU)