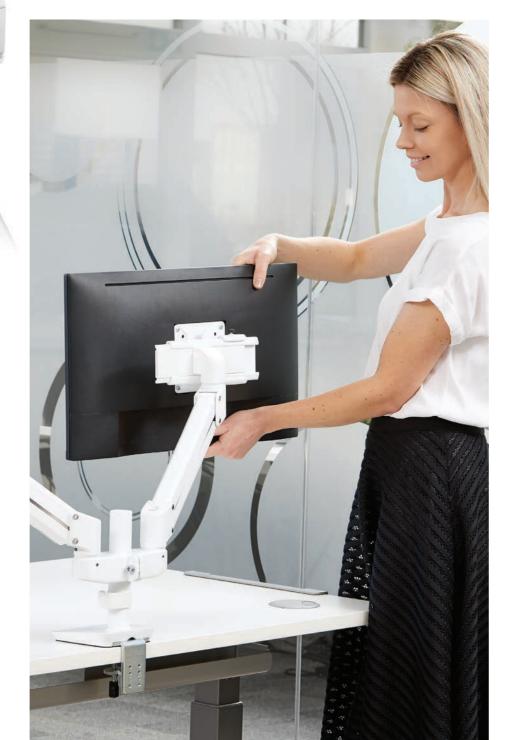

#### **Dynamic Elegance – Designed**

To the untrained eye, monitor arms tend to look the same. Moreover, they aren't always designed with the end user's needs in mind. The Tallo<sup>™</sup> & Tallo Modular<sup>™</sup> arms by Fellowes, were created to bring distinct style, sophistication and ergonomic excellence to the workspace. Based on the concept of 'dynamic elegance,' these products were crafted to express movement while the arm's signature 'splice' design disguises the bulk of the structure, providing visual interest from head to toe. At the core, these arms are built to seamlessly integrate with the world's quickly evolving working environment.

#### **Bringing ergonomic** excellence to your workspace.

Tallo™ & Tallo Modular™ monitor arms enable you to work in comfort with your screens at the correct height and distance to ensure correct ergonomic positioning.