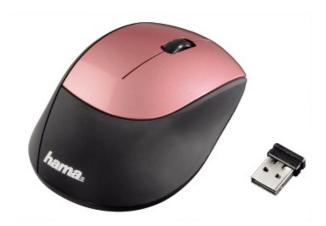

## 0053853 "M2150" Wireless Optical Mouse, black/dusky pink

## **Highlights text:**

- Compact wireless optical 3-button mouse with nano receiver for particularly precise and smooth mouse cursor control
- High-resolution optical sensor ensures precise and smooth control of the mouse cursor
- Rubberized side surface for improved grip and comfort
- Storable USB receiver can be transported inside the mouse to save space
- With switchable sensitivity between 800 and 1600 dpi
- The ultra-small USB receiver is suitable for permanent installation in a notebook
- 2.4 GHz Fast-RF technology for reliable, interference-free and fast signal transmission with a range of up to 8 m
- Scroll wheel with key function for easy navigation
- Convenient on/off switch for longer battery service life
- Sleep mode
- Smart-Link technology for easy start-up

## **Technical Details:**

Connection: USB-A PlugConnection: WirelessModel: Compact Mouse

- Mouse Buttons: 3 Buttons incl. Scroll Wheel

Sensors: OpticalDepth: 10 cmHeight: 3,5 cmWidth: 6,5 cm

- Resolution: 800/1600 dpi - Colour: Black/Old Pink