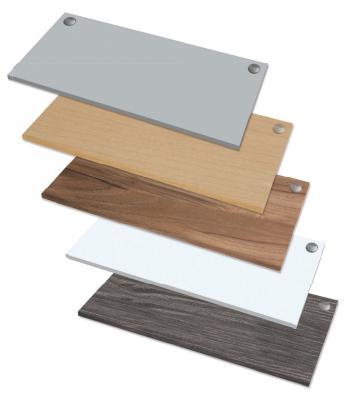

## **Features**:

- · Bring a stylish look to any office aesthetic.
- Durable and sustainability sourced.
- Available in a choice of 5 colours.
- Available in 3 sizes.
- Easily organise and conceal cables with built-in dual grommet holes.
- Strong metal to metal fixings facilitate easy set-up and reassembly to the desk frame.

## **Specifications:**

| Width            | 1400mm                                             | 1600mm  | 1800mm  |
|------------------|----------------------------------------------------|---------|---------|
| White            | 9870001                                            | 9870101 | 9870201 |
| Grey             | 9870301                                            | 9870401 | 9870501 |
| Maple            | 9870601                                            | 9870701 | 9870801 |
| Newport Oak      | 9870901                                            | 9871001 | 9871101 |
| Walnut           | 9871201                                            | 9871301 | 9871401 |
| Weight           | 20.5kg                                             | 23.5kg  | 26.5kg  |
| Thickness        | 25mm                                               |         |         |
| Depth            | 800mm                                              |         |         |
| Grommets         | 2 x 80mm circular                                  |         |         |
| Desktop Material | Sustainably sourced Melamine Faced Chipboard (MFC) |         |         |
| Warranty         | 10 years                                           |         |         |