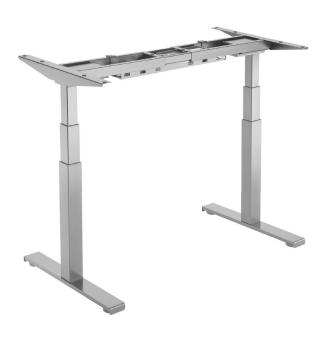

## Height Adjustable Desk

- Economically incorporate movement into your working day to stay active and healthy.
- Easily go from sitting to standing with control paddle and three memory settings.
- Increase activity with optional alert to remind you to alternate between sitting and standing.
- · Generous height adjustability with 3-stage legs.
- · Avoid accidents with built-in collision detection safety feature.
- Easily manage cables with included cable tray.
- Base and desktop sold and shipped separately.

## **Specifications:**

| Colour                                | Silver: RAL 9022                                                                      |
|---------------------------------------|---------------------------------------------------------------------------------------|
| Code                                  | 9694001                                                                               |
| Product Dimensions<br>(H x W x D)     | 620 x 1000 x 650mm                                                                    |
| Product Weight                        | 33.79kg                                                                               |
| Width Adjustment Range                | 1001 - 1699mm                                                                         |
| Height Adjustment<br>Measurements     | 620 – 1280mm                                                                          |
| Adjustment Speed                      | 38mm per second                                                                       |
| Memory Features                       | 3 memory settings                                                                     |
| Timer                                 | Set a timed reminder to<br>change positions<br>(half hour intervals – maximum 2 hour) |
| Collision Detection<br>Safety Feature | Yes                                                                                   |
| Motors                                | 2                                                                                     |
| Power consumption                     | 220-240v / 3A                                                                         |
| Desktop Compatibility                 | Accomodates tops:<br>1100 - 1900mm wide                                               |
| Material                              | Steel                                                                                 |
| Weight Capacity                       | 100kg                                                                                 |
| Outer Pack Barcode (SCS)              | 50043859751759                                                                        |
| Warranty                              | 15 year structural, 7 years electrical                                                |