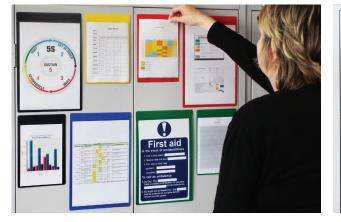

These coloured document pockets are ideal for creating bright information centres either in the office, warehouse or anywhere suitable throughout the workplace. Transform plain noticeboards into a bold information centre, perfect for 5S and Lean Management Systems.