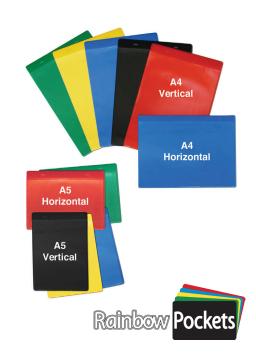

# **Catalogue Text**

- · Helps protect and highlight your important messages
- Industrial quality coloured document pockets
- Available in sizes A4 and A5, horizontal and vertical format
- 5 colour options available