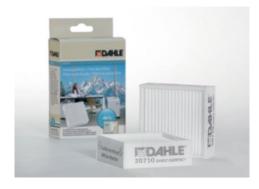

Dahle Security 514air document shredder

Fine particle filters Dahle 20710

Pull-out rounded top frame that's kind on the fingers when changing the waste bag

Separate, integrated waste boxes help to sort shredded paper, CDs, DVDs, cheque and credit cards for eco-friendly recycling