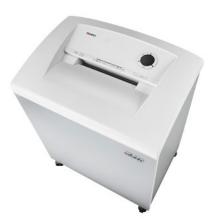

## Document shredders DAHLE 514air

Dahle Security 514air document shredder

Dahle Security 514air document shredder

Dahle Security 514air document shredder

Dahle Security 514air document shredder

Dahle Security 514air document shredder

Dahle Security 514air document shredder

Dahle Security 514air document shredder

Dahle Security 514air document shredder

Dahle Security 514air document shredder

Dahle Security 514air document shredder

Dahle Security 514air document shredder

Dahle Security 514air document shredder

Fine particle filters Dahle 20710

Pull-out rounded top frame that's kind on the fingers when changing the waste bag

Separate, integrated waste boxes help to sort shredded paper, CDs, DVDs, cheque and credit cards for eco-friendly recycling