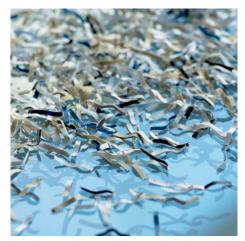

Integrated oil tank for controlled, automatic lubrication of the cross-cut cutters helps to lengthen service life while keeping performance

35-year guarantee on the cutters

German Engineering by Dahle

| Article<br>number | Shreds A4<br>80 gsm<br>paper* | Particle<br>size in<br>mm | Security<br>levels          | Autom.<br>oiler | Oil incl.<br>in ml | CDs/<br>DVDs | Cards | Paper<br>clips | dB (A)<br>when idle | EAN           |
|-------------------|-------------------------------|---------------------------|-----------------------------|-----------------|--------------------|--------------|-------|----------------|---------------------|---------------|
| 51522-<br>13586   | 17 - 19<br>sheets             | 2 x 15 mm                 | P-5/F-<br>2/O-4/T-<br>5/E-4 | •               | 400                | •            | •     | •              | 53                  | 4009729062630 |

P-5 security: recommended, for example, for data media containing secret data