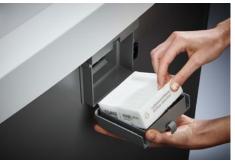

Dahle Security 514air document shredder

Fine particle filters Dahle 20710

Pull-out rounded top frame that's kind on the fingers when changing the waste bag

Separate, integrated waste boxes help to sort shredded paper, CDs, DVDs, cheque and credit cards for eco-friendly recycling