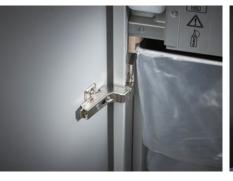

Dahle Security 514air document shredder

Fine particle filters Dahle 20710

Pull-out rounded top frame that's kind on the fingers when changing the waste bag

Separate, integrated waste boxes help to sort shredded paper, CDs, DVDs, cheque and credit cards for eco-friendly recycling