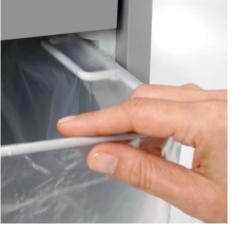

Dahle Security 514air document shredder

Fine particle filters Dahle 20710

Pull-out rounded top frame that's kind on the fingers when changing the waste bag

Separate, integrated waste boxes help to sort shredded paper, CDs, DVDs, cheque and credit cards for eco-friendly recycling