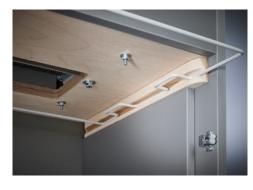

Dahle Security 514air document shredder

Fine particle filters Dahle 20710

Pull-out rounded top frame that's kind on the fingers when changing the waste bag

Separate, integrated waste boxes help to sort shredded paper, CDs, DVDs, cheque and credit cards for eco-friendly recycling