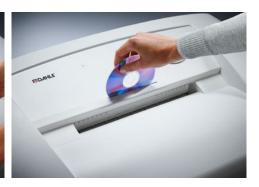

Integrated oil tank for controlled, automatic lubrication of the cross-cut cutters helps to lengthen service life while keeping performance

35-year guarantee on the cutters

German Engineering by Dahle

| Article<br>number | Shreds A4<br>80 gsm<br>paper* | Particle<br>size in<br>mm | Security<br>levels          | Autom.<br>oiler | Oil incl.<br>in ml | CDs/<br>DVDs | Cards | Paper<br>clips | dB (A)<br>when idle | EAN           |
|-------------------|-------------------------------|---------------------------|-----------------------------|-----------------|--------------------|--------------|-------|----------------|---------------------|---------------|
| 51522-<br>13586   | 17 - 19<br>sheets             | 2 x 15 mm                 | P-5/F-<br>2/O-4/T-<br>5/E-4 | •               | 400                | •            | •     | •              | 53                  | 4009729062630 |

Dahle Security 514air document shredder

Fine particle filters Dahle 20710

Pull-out rounded top frame that's kind on the fingers when changing the waste bag

Separate, integrated waste boxes help to sort shredded paper, CDs, DVDs, cheque and credit cards for eco-friendly recycling