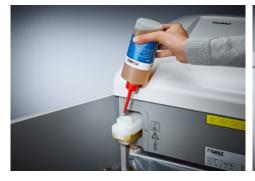

Integrated oil tank for controlled, automatic lubrication of the cross-cut cutters helps to lengthen service life while keeping performance

35-year guarantee on the cutters

German Engineering by Dahle

| Article<br>number | Shreds A4<br>80 gsm<br>paper* | Particle<br>size in<br>mm | Security<br>levels          | Autom.<br>oiler | Oil incl.<br>in ml | CDs/<br>DVDs | Cards | Paper<br>clips | dB (A)<br>when idle | EAN           |
|-------------------|-------------------------------|---------------------------|-----------------------------|-----------------|--------------------|--------------|-------|----------------|---------------------|---------------|
| 51522-<br>13586   | 17 - 19<br>sheets             | 2 x 15 mm                 | P-5/F-<br>2/O-4/T-<br>5/E-4 | •               | 400                | •            | •     | •              | 53                  | 4009729062630 |