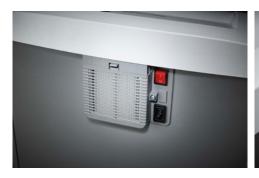

CE Compliance

High-volume document shredders: maximum performance to meet high expectations.

Entry width 310 mm

900

888 888 Waste collection volume 140 litres

Wattage 900 watts

Cross cut

Convenient swivel casters with brake for reliably keeping the document shredder firmly in place