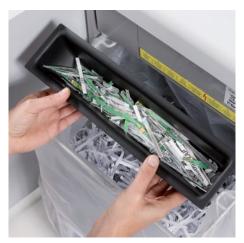

Dahle Security 514air document shredder

Fine particle filters Dahle 20710

Pull-out rounded top frame that's kind on the fingers when changing the waste bag

Separate, integrated waste boxes help to sort shredded paper, CDs, DVDs, cheque and credit cards for eco-friendly recycling