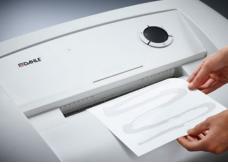

## Document shredders DAHLE 514air

- · User-friendly document shredder for large volumes
- Unique DAHLE CleanTEC® filter system reduces exposure to fine dust emitted from document shredders, creating a better indoor climate
- Innovative MHP® (Matrix High Performance) cutters: high-quality compound steel cutters that are guaranteed to last
- Patented manufacturing process preserves resources by considerable saving of raw materials compared to a conventional production of cutting cylinders
- · More performance by MHP cutting cylinders
- · Widely opening doors for ease of emptying the waste bag
- Clearly designed, user-friendly control panel with illuminated information and function unit and acoustic signals
- · With automatic motor cut-out after 30 minutes without use
- · Electronic start-stop function controlled by integrated light barrier
- Convenient automatic reversing function clears feed opening after feeding in too much paper
- · Convenient feed and reverse function for manual control
- · Motor cuts out automatically when waste box is full or door is open
- Automatic shredding stop and optical signal in control panel when bin full
- High-quality, solid-steel cutters in special steel for a guaranteed long service life
- Includes 10 strong waste bags suitable for re-use (Item no. 20708)
- · Powerful motor for high capacity and longer running times
- Extremely quiet operation for a particularly pleasant working atmosphere
- · Convenient swivel casters for greater mobility
- Separate main switch for completely shutting down the document shredder
- Practical IEC power connector can be unplugged from the document shredder
- Dimensions (H x W x D): 890 x 734 x 511 mm