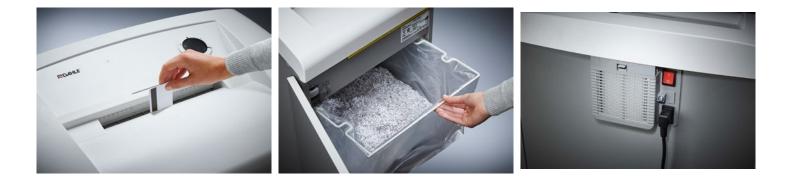

Dahle Security 514air document shredder

Fine particle filters Dahle 20710

Pull-out rounded top frame that's kind on the fingers when changing the waste bag

Separate, integrated waste boxes help to sort shredded paper, CDs, DVDs, cheque and credit cards for eco-friendly recycling