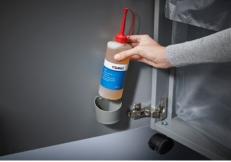

Integrated oil tank for controlled, automatic lubrication of the cross-cut cutters helps to lengthen service life while keeping performance

35-year guarantee on the cutters

German Engineering by Dahle

| Article<br>number | Shreds A4<br>80 gsm<br>paper* | Particle<br>size in<br>mm | Security<br>levels          | Autom.<br>oiler | Oil incl.<br>in ml | CDs/<br>DVDs | Cards | Paper<br>clips | dB (A)<br>when idle | EAN           |
|-------------------|-------------------------------|---------------------------|-----------------------------|-----------------|--------------------|--------------|-------|----------------|---------------------|---------------|
| 51522-<br>13586   | 17 - 19<br>sheets             | 2 x 15 mm                 | P-5/F-<br>2/O-4/T-<br>5/E-4 | •               | 400                | •            | •     | •              | 53                  | 4009729062630 |