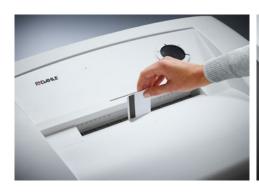

Practical swivel casters for flexible use

Separate, integrated waste boxes help to sort shredded paper, CDs, DVDs, cheque and credit cards for eco-friendly recycling