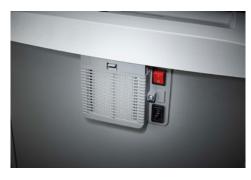

Carries the GS Intertek test mark

Unique DAHLE CleanTEC® filter system

DAHLE MHP Technology® document shredders

Comfortable and environmentally friendly shredding - no time-consuming lubrication of the cutting cylinders required

## Document shredders DAHLE 414air

Dahle Office 414air document shredder

Dahle Office 414air document shredder

Dahle Office 414air document shredder

Dahle 20710 fine dust filter

Shredding the convenient way, all without the time-consuming process of oiling the cutters