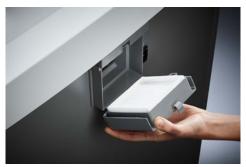

## Document shredders DAHLE 414air

Dahle Office 414air document shredder

Dahle Office 414air document shredder

Dahle Office 414air document shredder

Dahle 20710 fine dust filter

Shredding the convenient way, all without the time-consuming process of oiling the cutters

Practical swivel casters for flexible use

Separate, integrated waste boxes help to sort shredded paper, CDs, DVDs, cheque and credit cards for eco-friendly recycling