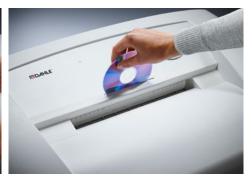

Practical swivel casters for flexible use

Separate, integrated waste boxes help to sort shredded paper, CDs, DVDs, cheque and credit cards for eco-friendly recycling