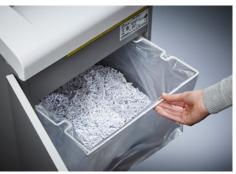

## Document shredders DAHLE 414air

- · High volume department document shredder
- Unique DAHLE CleanTEC® filter system reduces exposure to fine dust emitted from document shredders, creating a better indoor climate.
- Innovative MHP® (Matrix High Performance) cutters: high-quality compound steel cutters that are guaranteed to last
- Patented manufacturing process preserves resources by considerable saving of raw materials compared to a conventional production of cutting cylinders
- · Oil and maintenance-free operation
- More performance and convenience by MHP cutting cylinders
- Separate CD feed opening and waste box for reliable, environmentally friendly shredding
- · Widely opening doors for ease of emptying the waste bag
- Clearly designed, user-friendly control panel with illuminated information and function unit and acoustic signals
- · With automatic motor cut-out after 30 minutes without use
- · Electronic start-stop function controlled by integrated light barrier
- Convenient automatic reversing function clears feed opening after feeding in too much paper
- · Convenient feed and reverse function for manual control
- · Motor cuts out automatically when waste box is full or door is open
- Cutting operation stops automatically with visual signal on the control panel when the waste container is full
- Includes 10 strong waste bags suitable for re-use (Item no. 20708)
- · Powerful motor for high capacity and longer running times
- Extremely quiet operation for a particularly pleasant working atmosphere
- Convenient swivel casters providing 5 cm floor clearance for greater mobility and two brakes for keeping the shredder firmly in place
- Separate main switch for completely shutting down the document shredder
- Practical IEC power connector can be unplugged from the document shredder
- Dimensions (H x W x D): 890 x 734 x 511 mm