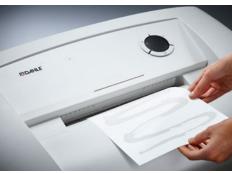

## Document shredders DAHLE 414air

- · High volume department document shredder
- Unique DAHLE CleanTEC® filter system reduces exposure to fine dust emitted from document shredders, creating a better indoor climate.
- Innovative MHP® (Matrix High Performance) cutters: high-quality compound steel cutters that are guaranteed to last
- Patented manufacturing process preserves resources by considerable saving of raw materials compared to a conventional production of cutting cylinders
- · Oil and maintenance-free operation
- More performance and convenience by MHP cutting cylinders
- Separate CD feed opening and waste box for reliable, environmentally friendly shredding
- · Widely opening doors for ease of emptying the waste bag
- Clearly designed, user-friendly control panel with illuminated information and function unit and acoustic signals
- · With automatic motor cut-out after 30 minutes without use
- · Electronic start-stop function controlled by integrated light barrier
- Convenient automatic reversing function clears feed opening after feeding in too much paper
- · Convenient feed and reverse function for manual control
- · Motor cuts out automatically when waste box is full or door is open
- Cutting operation stops automatically with visual signal on the control panel when the waste container is full
- Includes 10 strong waste bags suitable for re-use (Item no. 20708)
- · Powerful motor for high capacity and longer running times
- Extremely quiet operation for a particularly pleasant working atmosphere
- Convenient swivel casters providing 5 cm floor clearance for greater mobility and two brakes for keeping the shredder firmly in place
- Separate main switch for completely shutting down the document shredder
- Practical IEC power connector can be unplugged from the document shredder
- Dimensions (H x W x D): 890 x 734 x 511 mm