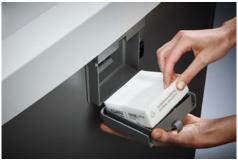

## Document shredders DAHLE 414air

Dahle Office 414air document shredder

Dahle Office 414air document shredder

Dahle Office 414air document shredder

Dahle 20710 fine dust filter

Shredding the convenient way, all without the time-consuming process of oiling the cutters

Practical swivel casters for flexible use

Separate, integrated waste boxes help to sort shredded paper, CDs, DVDs, cheque and credit cards for eco-friendly recycling