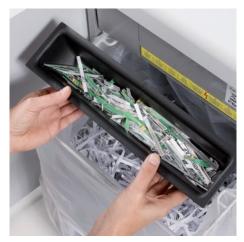

Practical swivel casters for flexible use

Separate, integrated waste boxes help to sort shredded paper, CDs, DVDs, cheque and credit cards for eco-friendly recycling