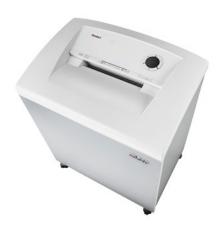

## Document shredders DAHLE 414air

- · High volume department document shredder
- Unique DAHLE CleanTEC® filter system reduces exposure to fine dust emitted from document shredders, creating a better indoor climate.
- Innovative MHP® (Matrix High Performance) cutters: high-quality compound steel cutters that are guaranteed to last
- Patented manufacturing process preserves resources by considerable saving of raw materials compared to a conventional production of cutting cylinders
- · Oil and maintenance-free operation
- More performance and convenience by MHP cutting cylinders
- Separate CD feed opening and waste box for reliable, environmentally friendly shredding
- · Widely opening doors for ease of emptying the waste bag
- Clearly designed, user-friendly control panel with illuminated information and function unit and acoustic signals
- · With automatic motor cut-out after 30 minutes without use
- · Electronic start-stop function controlled by integrated light barrier
- Convenient automatic reversing function clears feed opening after feeding in too much paper
- · Convenient feed and reverse function for manual control
- · Motor cuts out automatically when waste box is full or door is open
- Cutting operation stops automatically with visual signal on the control panel when the waste container is full
- Includes 10 strong waste bags suitable for re-use (Item no. 20708)
- · Powerful motor for high capacity and longer running times
- Extremely quiet operation for a particularly pleasant working atmosphere
- Convenient swivel casters providing 5 cm floor clearance for greater mobility and two brakes for keeping the shredder firmly in place
- Separate main switch for completely shutting down the document shredder
- Practical IEC power connector can be unplugged from the document shredder
- Dimensions (H x W x D): 890 x 734 x 511 mm

Dahle Office 414air document shredder

Dahle Office 414air document shredder

Dahle Office 414air document shredder

Dahle Office 414air document shredder

Dahle Office 414air document shredder

Dahle Office 414air document shredder

Dahle Office 414air document shredder

## Document shredders DAHLE 414air

Dahle Office 414air document shredder

Dahle Office 414air document shredder

Dahle Office 414air document shredder

Dahle 20710 fine dust filter

Shredding the convenient way, all without the time-consuming process of oiling the cutters