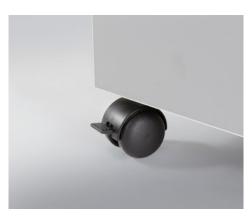

High-volume document shredders: maximum performance to meet high expectations.

Entry width 310 mm

Waste collection volume 140 litres

Wattage 900 watts

Cross cut

Convenient swivel casters with brake for reliably keeping the document shredder firmly in place

Practical swivel casters for flexible use

Separate, integrated waste boxes help to sort shredded paper, CDs, DVDs, cheque and credit cards for eco-friendly recycling