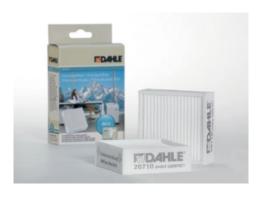

## Document shredders DAHLE 414air

Dahle Office 414air document shredder

Dahle Office 414air document shredder

Dahle Office 414air document shredder

Dahle 20710 fine dust filter

Shredding the convenient way, all without the time-consuming process of oiling the cutters