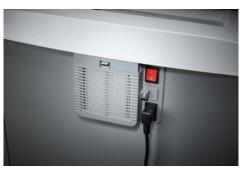

Carries the GS Intertek test mark

Unique DAHLE CleanTEC® filter system

DAHLE MHP Technology® document shredders

Comfortable and environmentally friendly shredding - no time-consuming lubrication of the cutting cylinders required

## Document shredders DAHLE 414air

Dahle Office 414air document shredder

Dahle Office 414air document shredder

Dahle Office 414air document shredder

Dahle 20710 fine dust filter

Shredding the convenient way, all without the time-consuming process of oiling the cutters