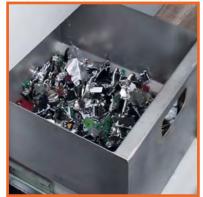

Easy removal and emptying of waste container

Kobra HDD can be supplied, on request, with the NSA National Security Agency approved Hard Disk degausser, model name MAGPRO 100