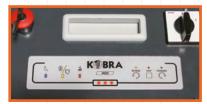

The new KOBRA HDD produces very low noise levels and continuous duty operation, destroying digital media devices with a shred dimension of 40 mm x random and making retrieval impossible. KOBRA HDD can shred up to 280 3.5" hard drives per hour and plugs into a standard office outlet. KOBRA HDD offers the latest Touch Screen Technology, the most technologically advanced on the market today. Functions are activated by simply touching the panel. Also, illuminated optical indicators clearly show the current status of the machine.

- 24 HOUR CONTINUOUS DUTY enables powerful and long operation at a minimum noise level
- LED-FCS TOUCH SCREEN PANEL: functions are activated by simply touching the panel. The special LED Feeding Control System allows the operator to monitor and control the load on cutting knives during bulk and continuous shredding.
- EXCLUSIVE SHREDDING TECHNOLOGY through high strength carbon grade steel cutting knives for extended durability
- HIGH EFFICIENCY MOTOR: saves a considerable electrical energy cost
- AUTOMATIC STOP with light indicator for bag full
- SAFETY STOP in case of open door / bin removal
- AUTOMATIC REVERSE in case of jamming
- EASY TO MOVE thanks to heavy duty casters
- EMERGENCY STOP SWITCH: stops all machine functions immediatly

The KOBRA HDD produces very low noise levels on a 24 hour continuous duty operation, destroying digital media devices with a shred dimension of 40 mm x

Convenient touch-screen panel with LED Feeding Control System