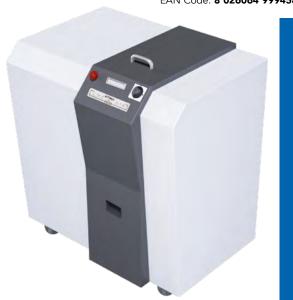

## **KOBRA HDD Hard Disk Drive Shredder**

Manufacturer: ELCOMAN srl Brand: KOBRA Model: HDD

Article Code: 99.945 EAN Code: 8 026064 999458

Throat width: 127 x 30 mm

Cross-cut shred:

40 mm x random

Security level ISO/IEC 21964 (DIN 66399):

The new KOBRA HDD produces very low noise levels and continuous duty operation, destroying digital media devices with a shred dimension of 40 mm x random and making retrieval impossible. KOBRA HDD can shred up to 280 3.5" hard drives per hour and plugs into a standard office outlet. KOBRA HDD offers the latest Touch Screen Technology, the most technologically advanced on the market today. Functions are activated by simply touching the panel. Also, illuminated optical indicators clearly show the current status of the machine.