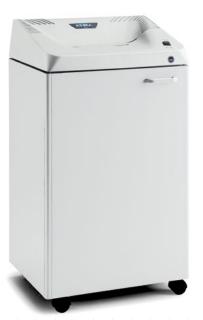

## **KOBRA 300.2 HS-6**

**K** BRA

Manufacturer: ELCOMAN srl Brand: KOBRA Model: 300.2 HS-6 Article Code: 99.933 EAN Code: 8 026064 999335

Throat width: 310 mm

Shred size:

0,8 x 5 mm cross cut

Security level ISO/IEC 21964 (DIN 66399):

Noise level:

58-61 dba

Voltage: 230 Volt

250 1010

Power: **900 Watt** 

Dimensions (WxDxH): 53 x 43 x 100 cm

Weight:

48 Kg