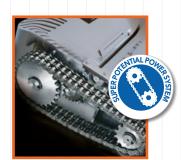

## **MAIN FEATURES**

High security shredder suitable to shred "Classified" and "Top Secret" documents. Equipped with heavy duty chain drive system and metal gears. High precision design of carbon hardened steel cutting knives allows high shred loads with low power consumption. Motor thermal protection: 24 hour continuous duty powerful motor without overheating or duty cycles. Kobra 300.2 HS-6 can shred a paper sheet in about 20.000 microchips which become absolutely unreadable even if special electronic optical microscopes are used. Energy Smart System for the environmental protection and energy cost saving.

**SUPER POTENTIAL POWER UNIT:** heavy duty chain drive system with steel gears

CONTINUOUS DUTY SHREDDING: 24 hour continuous duty motor without overheating and duty cycles

CARBON HARDENED STEEL CUTTING KNIVES unaffected by staples and clips