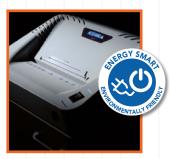

**ENERGY SMART®:** the machine goes into power saving stand-by mode after just 8 seconds of non-operation **START & STOP:** automatic start and stop through electronic eyes with stand-by function

**SAFETY STOP:** automatic stop with light signal for bag full and/or open door

AUTOMATIC REVERSE in case of jamming

**CONVENIENT 135 LITRE CABINET** mounted on casters

ENERGY SMART® Power management system with illuminated indicators for power saving in stand-by mode.

LED INDICATORS Easy to operate On-Off-Reverse switch, with LED signal for bag full and/or open door.