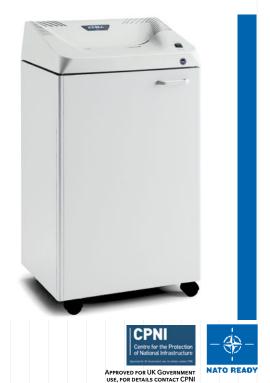

## CLASSIC LINE HIGH SECURITY SHREDDER FOR MEDIUM SIZE OFFICES

## **KOBRA 300.2 HS**

| Throat width:                             | Waste bag volume:   |
|-------------------------------------------|---------------------|
| <b>310 mm</b>                             | 135 litres          |
| Shred size:                               | Noise level:        |
| <b>0,8 x 9,5 mm cross cut</b>             | 58-61 dba           |
| Security level ISO/IEC 21964 (DIN 66399): | Voltage:            |
| <b>P-6 T-6 F-3</b>                        | 230 Volt            |
| Paper capacity*:                          | Power:              |
| 9-11 sheets (A4 70 gr)                    | <b>900 Watt</b>     |
| 8-9 sheets (A4 80 gr)                     | Dimensions (WxDxH): |
| Shreddable materials:                     | 53 x 43 x 100 cm    |
| Paper, Credit card,                       | Weight:             |
| Smart card, Film                          | 48 Kg               |
| Speed:<br>0,07 m/sec                      |                     |

AUTOMATIC REVERSE in case of jamming

**CONVENIENT 135 LITRE CABINET** mounted on casters

ENERGY SMART® Power management system with illuminated indicators for power saving in stand-by mode.

LED INDICATORS Easy to operate On-Off-Reverse switch, with LED signal for bag full and/or open door.