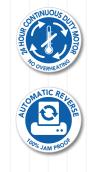

temperature and blade lubrication

High security shredder suitable to shred "Classified" and "Top Secret" documents. Equipped with heavy duty chain drive system and metal gears. High precision design of carbon hardened steel cutting knives allows high shred loads with low power consumption. Motor thermal protection: 24 hour continuous duty motor without overheating or duty cycles. Kobra 300.2 HS can shred a paper sheet in about 10.000 microchips which become absolutely unreadable even if special electronic optical microscopes are used. Energy Smart System for the environmental protection and energy cost saving.

SUPER POTENTIAL POWER UNIT: heavy duty chain drive system with steel gears

**CONTINUOUS DUTY SHREDDING:** 24 hour continuous duty motor without overheating and duty cycles **CARBON HARDENED STEEL CUTTING KNIVES** unaffected by staples and clips

AUTOMATIC REVERSE in case of jamming

**CONVENIENT 135 LITRE CABINET** mounted on casters

ENERGY SMART® Power management system with illuminated indicators for power saving in stand-by mode.

LED INDICATORS Easy to operate On-Off-Reverse switch, with LED signal for bag full and/or open door.