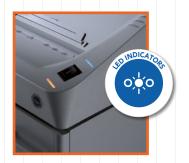

AUTOMATIC REVERSE in case of jamming

**CONVENIENT 135 LITRE CABINET** mounted on casters

ENERGY SMART® Power management system with illuminated indicators for power saving in stand-by mode.

LED INDICATORS Easy to operate On-Off-Reverse switch, with LED signal for bag full and/or open door.