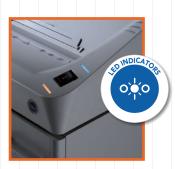

ENERGY SMART® Power management system with illuminated indicators for power saving in stand-by mode

LED INDICATORS Easy to operate On-Off-Reverse switch, with LED signal for bag full and/or open door

SUPER POTENTIAL POWER SYSTEM heavy duty chain drive system with steel gears