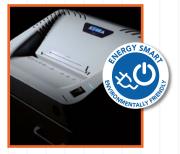

## MAIN FEATURES

Cross-cut shredder suitable to shred "Classified" and "Top Secret" documents. High precision design of carbon hardened steed cutting knives - unaffected by staples and clips - allows high shred loads with low power consumption. Motor thermal protection: 24 hour continuous duty motor without overheating. KOBRA 260.1 HS can shred a sheet of paper in about 10.000 microchips which become absolutely unreadable even if special electronic optical microscopes are used. Equipped with ENERGY SMART System for power saving stand-by mode and environmental protection.

ENERGY SMART® Power management system with illuminated indicators for power saving in stand-by mode

LED INDICATORS Easy to operate On-Off-Reverse switch, with LED signal for bag full and/or open door

SUPER POTENTIAL POWER SYSTEM heavy duty chain drive system with steel gears