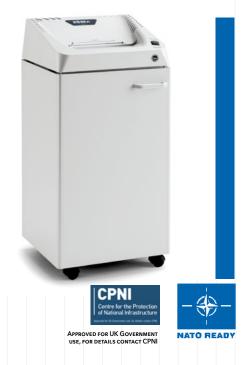

Manufacturer: ELCOMAN srl Brand: KOBRA Model: 260.1 HS Article Code: 99.920 EAN Code: 8 026064 999205

## MAIN FEATURES

Cross-cut shredder suitable to shred "Classified" and "Top Secret" documents. High precision design of carbon hardened steed cutting knives - unaffected by staples and clips - allows high shred loads with low power consumption. Motor thermal protection: 24 hour continuous duty motor without overheating. KOBRA 260.1 HS can shred a sheet of paper in about 10.000 microchips which become absolutely unreadable even if special electronic optical microscopes are used. Equipped with ENERGY SMART System for power saving stand-by mode and environmental protection.

SUPER POTENTIAL POWER UNIT: heavy duty chain drive system with steel gears CONTINUOUS DUTY SHREDDING: 24 hour continuous duty motor without overheating and duty cycles CARBON HARDENED STEEL CUTTING KNIVES unaffected by staples and clips ENERGY SMART®: the machine goes into power saving stand-by mode after just 8 seconds of non-operation START & STOP: automatic start and stop through electronic eyes with stand-by function SAFETY STOP: automatically stops at bin removal and/or full waste bin AUTOMATIC REVERSE in case of jamming 60 LITRE CABINET mounted on casters