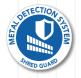

## **OPTIONAL AVAILABLE: METAL DETECTION SYSTEM**

The Shred Guard System stops the machine when large metal objects are accidentally inserted. An illuminated optical indicator warns the operator to remove these objects in order to protect the knives.