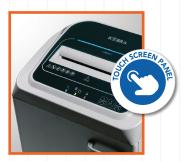

**ENERGY SMART®:** the machine goes into power saving stand-by mode after just 8 seconds of non-operation

AUTOMATIC DISCONNECTION FROM THE MAINS after 4 hours, no need to switch off the shredder

TOUCH SCREEN PANEL: just touch the controls to activate the machine functions

TOUCH SCREEN PANEL Just touch the controls to activate the machine functions.

**AUTOMATIC DISCONNECTION** FROM THE MAINS. No longer any need to switch off the shredder before leaving the office.

**CARBON HARDENED STEEL CUTTING KNIVES** unaffected by staples and clips