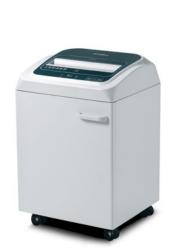

## **KOBRA 245 TS S5**

Manufacturer: ELCOMAN srl Brand: KOBRA Model: 245 TS S5 Article Code: 99.892

EAN Code: 8 026064 998925

Throat width:

245 mm

Shred size:

5,8 mm straight cut

Security level ISO/IEC 21964 (DIN 66399):

Dimensions (WxDxH):

40 x 36 x 61 cm

Weiaht:

24 Kg

 \* Capacity varies on supply power, weight, quality and grain of paper, operating temperature and blade lubrication

**START & STOP:** automatic start and stop through electronic eyes

SAFETY STOP: automatic stop at the door opening and/or full waste bag

**AUTOMATIC REVERSE** in case of jamming **40-LITRE CABINET** mounted on casters