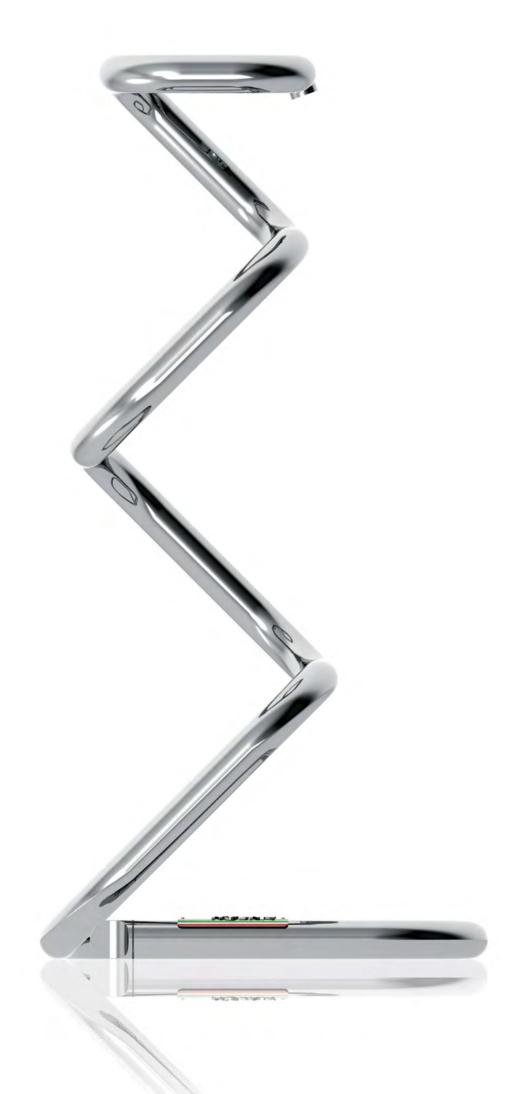

## UNFOLD IT AND SHAPE IT AS YOU WISH

## **CHROMED STEEL** MULTIPLE SHAPE STRUCTURE

CAPACITY 700 ML (23,67 FL. OZ.)
DIAMETER 42 MM (1.65 INCHES) WEIGHT 11 KG (24.25 LBS)
WIDTH 49 CM (12.29 INCHES)
DEPTH 49 CM (12.29 INCHES)

HEIGHT 100 cm (39.37 inches) - Max. Height 140 cm (55.12 inches) Voltage 230V 50-60Hz (115V 60Hz)