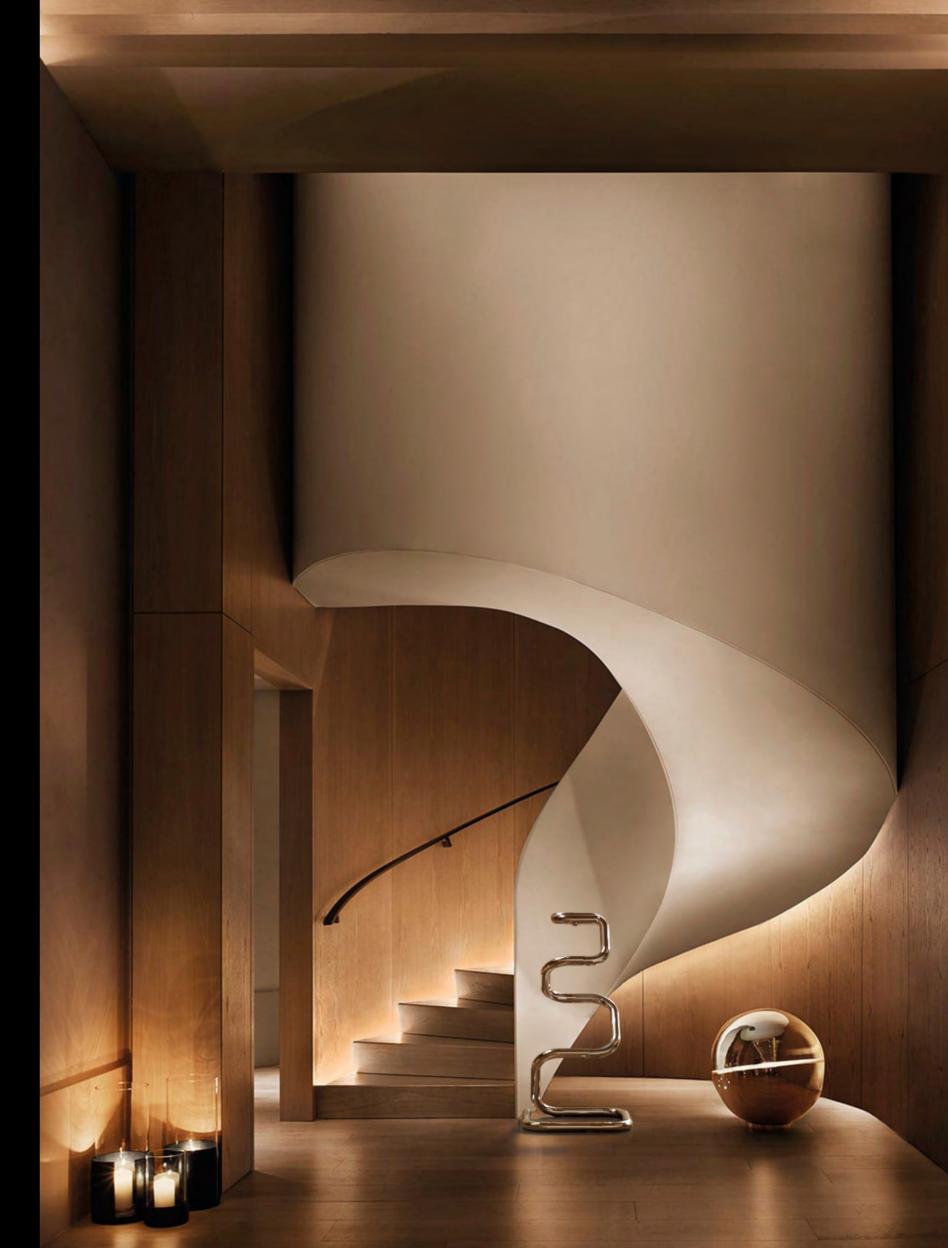

BAMBOU K@bra° A HAND SANITIZER THAT IS NOT A HAND SANITIZER





## UNFOLD IT AND SHAPE IT AS YOU WISH





## **CHROMED STEEL** MULTIPLE SHAPE STRUCTURE

CAPACITY 700 ML (23,67 FL. OZ.)
DIAMETER 42 MM (1.65 INCHES) WEIGHT 11 KG (24.25 LBS)
WIDTH 49 CM (12.29 INCHES)
DEPTH 49 CM (12.29 INCHES)

HEIGHT 100 cm (39.37 inches) - Max. Height 140 cm (55.12 inches) Voltage 230V 50-60Hz (115V 60Hz)







WHEN DESIGN MEETS HEALTH











EFFORTLESS REFILL







AN IDEAL SOLUTION FOR OFFICES, LUXURY BUILDINGS, LUXURY STORES, AIRPORTS, LOUNGES, CASINOS, HOTELS, RESORTS, RESTAURANTS, BARS, PRIVATE HOUSES, PRIVATE CLUBS, FITNESS CLUBS, MUSEUMS, THEATERS AND ANY OTHER KIND OF LOCATION LOOKING TO OFFER THEIR CUSTOMERS AN EXCLUSIVE EXPERIENCE.







ART SHAPES EVERYTHING