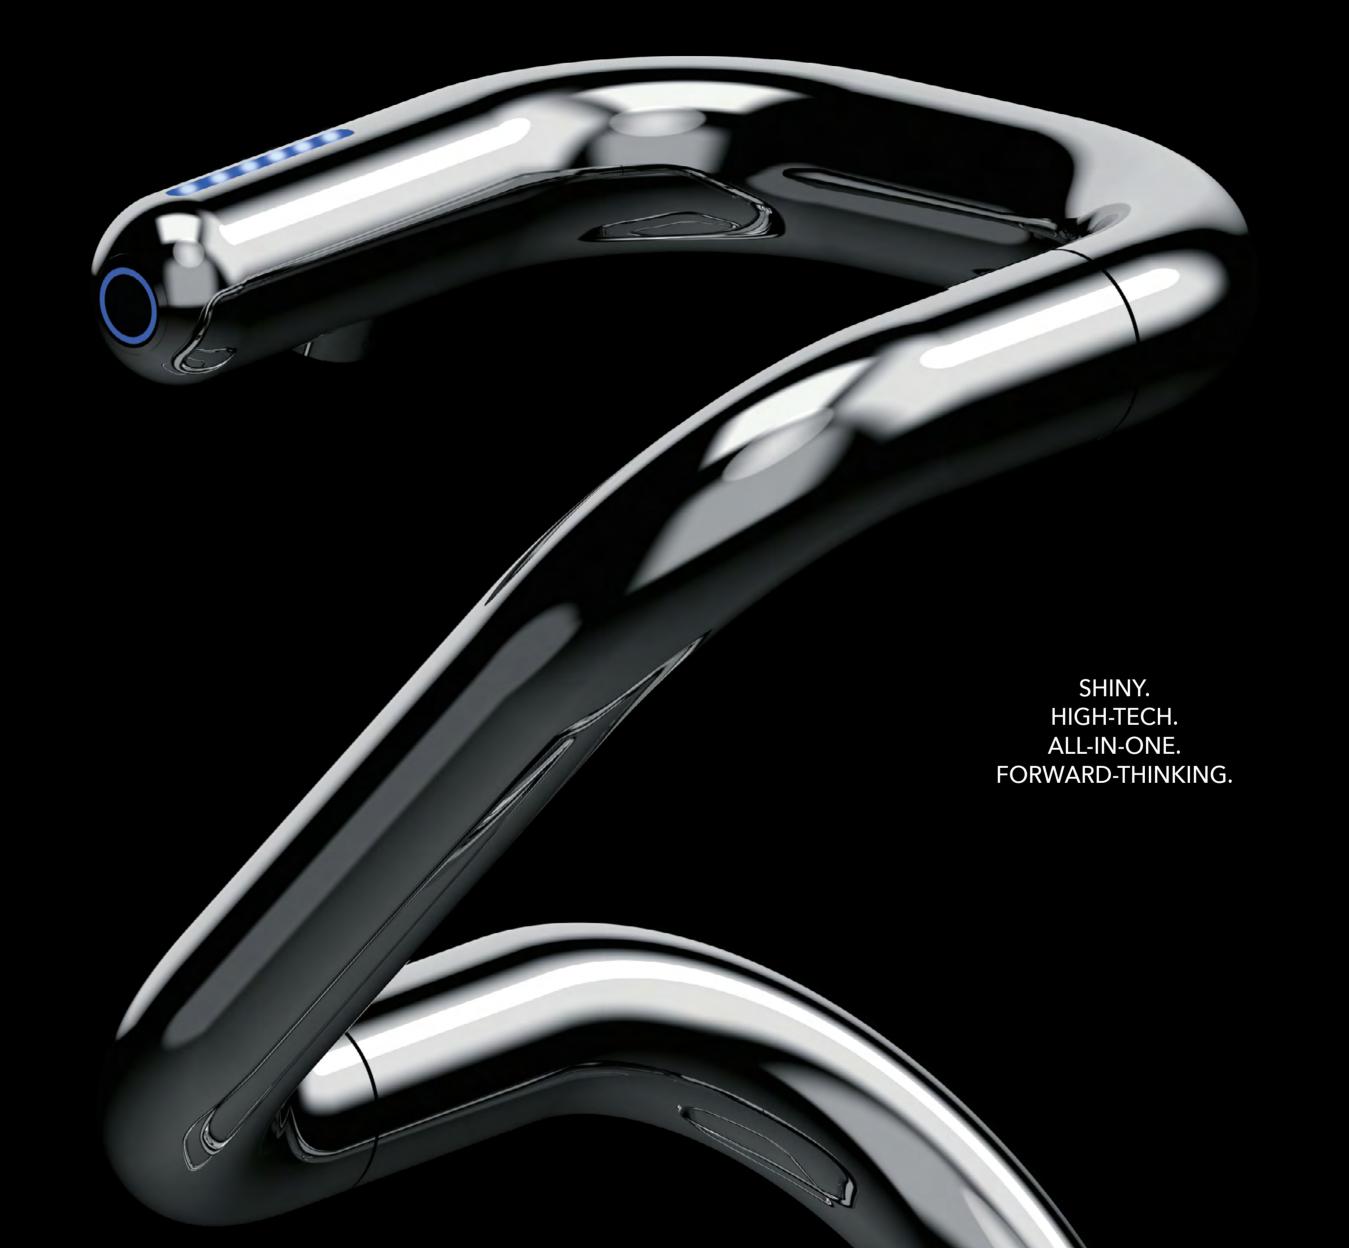

## UNFOLD IT AND SHAPE IT AS YOU WISH

## **CHROMED STEEL** MULTIPLE SHAPE STRUCTURE

CAPACITY 700 ML (23,67 FL. OZ.)
DIAMETER 42 MM (1.65 INCHES) WEIGHT 11 KG (24.25 LBS)
WIDTH 49 CM (12.29 INCHES)
DEPTH 49 CM (12.29 INCHES)

HEIGHT 100 cm (39.37 inches) - Max. Height 140 cm (55.12 inches) Voltage 230V 50-60Hz (115V 60Hz)