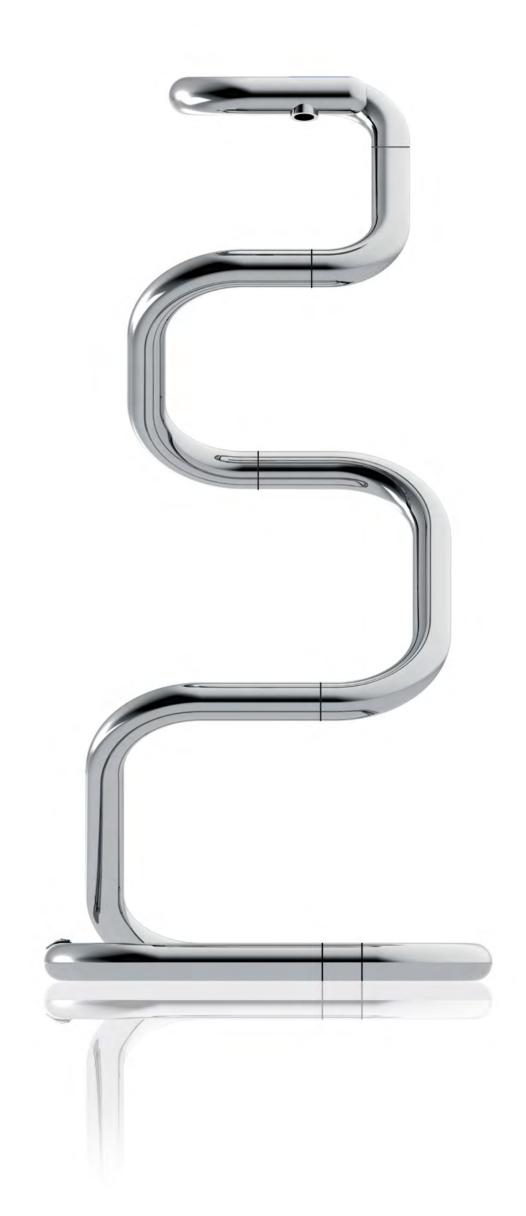

## UNFOLD IT AND SHAPE IT AS YOU WISH

## **CHROMED STEEL** MULTIPLE SHAPE STRUCTURE

CAPACITY 700 ML (23,67 FL. OZ.)
DIAMETER 42 MM (1.65 INCHES) WEIGHT 11 KG (24.25 LBS)
WIDTH 49 CM (12.29 INCHES)
DEPTH 49 CM (12.29 INCHES)

HEIGHT 100 cm (39.37 inches) - Max. Height 140 cm (55.12 inches) Voltage 230V 50-60Hz (115V 60Hz)